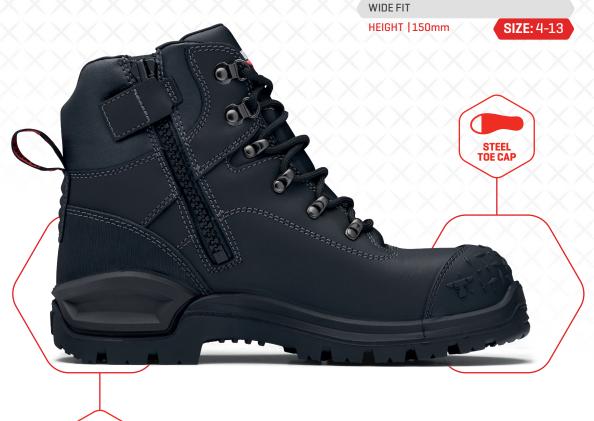

## **CROW 2.0**

UPPER: LEATHER | 4598

MULTI PURPOSE ZIP SIDED BOOT

**TPU TOE GUARD** 

## Offers easy access with a heavy-duty zip to get them on and off quickly and comes with a TPU toe quard on the front for extra wear life.

Revolutionary world-first CushionCore comfort technology combines two compounds of PU injected into the midsole providing superior shock absorption at the heel while also providing rebound at the forefront as you step

EVA - Ethel Vinyl Acetate | PUR - Polyurethane Rubber

- Super cushioning Comf2Bull airflow footbed of soft PU that's also antibacterial and washable
- TPU outsole with aggressive self-clearing tread pattern providing superior grip, stability and abrasion resistance
- Broad fitting 200 joule impact resistant Type 1 steel toe cap
- Zip side for additional convenience and zip gusset to help stop water, dust and mud entering the boots
- Padded collar and tonque