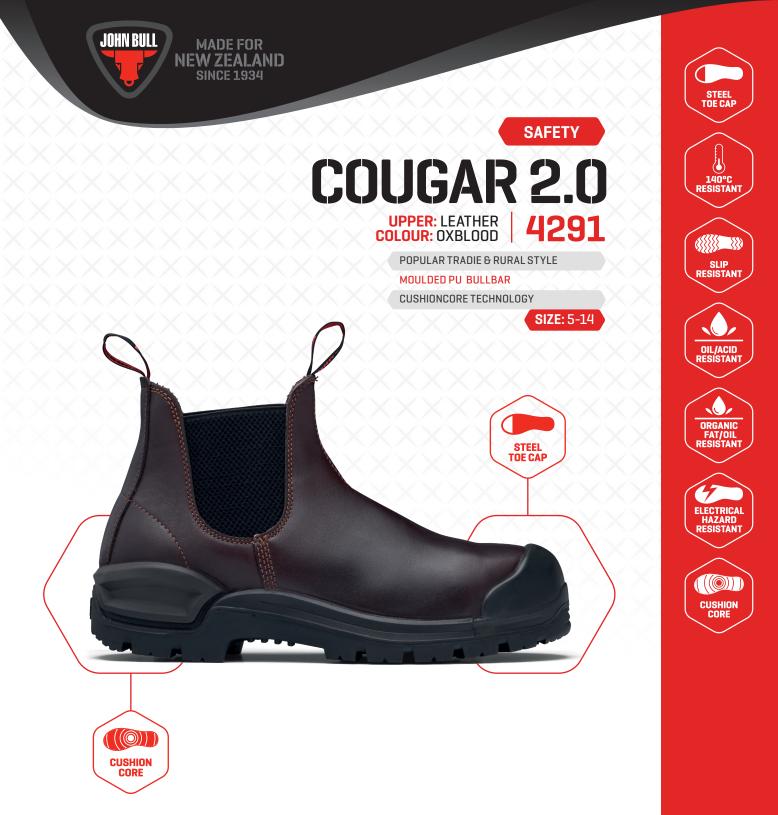

## The Cougar has a bullbar to take the kicks plus revolutionary CushionCore technology for comfort.

- Revolutionary world-first CushionCore comfort technology combines two compounds of PU injected into the midsole providing superior shock absorption at the heel while also providing rebound at the forefront as you step
- Super cushioning Comf2Bull airflow footbed of soft PU that's also antibacterial and washable
- PU Polyurethane | TPU Thermoplastic Polyurethane EVA - Ethel Vinyl Acetate | PUR - Polyurethane Rubber

- Moulded PU bullbar
- Broad fitting 200 joule impact resistant Type 1 steel toe cap
- TPU outsole with aggressive self-clearing tread pattern providing superior grip, stability and abrasion resistance