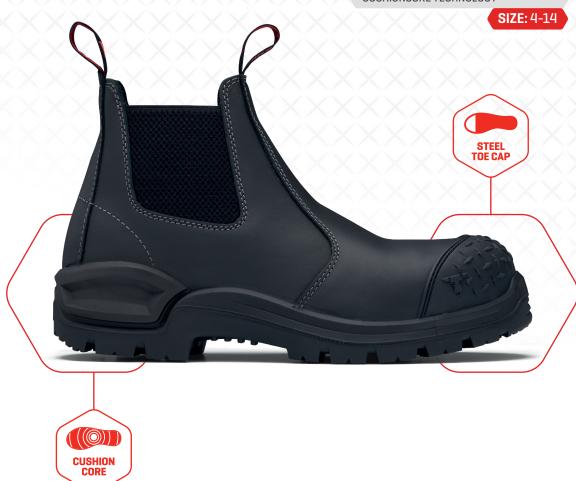

## EAGLE 2.0

UPPER: LEATHER COLOUR: BLACK

CHELSEA PATTERN WIDE FIT

**TPU TOE GUARD** 

**CUSHIONCORE TECHNOLOGY** 

## Tough enough for almost anything and packed with safety features, including a TPU toe guard for extra protection and wear life plus revolutionary CushionCore technology.

- Revolutionary world-first CushionCore comfort technology combines two compounds of PU injected into the midsole providing superior shock absorption at the heel while also providing rebound at the forefront as you step
- Super cushioning Comf2Bull airflow footbed of soft PU that's also antibacterial and washable

PU - Polyurethane | TPU - Thermoplastic Polyurethane

EVA - Ethel Vinyl Acetate | PUR - Polyurethane Rubber

- Heavy-duty TPU toe quard for extra scuff protection
- Broad fitting 200 joule impact resistant Type 1 steel toe cap
- TPU outsole with aggressive self-clearing tread pattern providing superior grip, stability and abrasion resistance