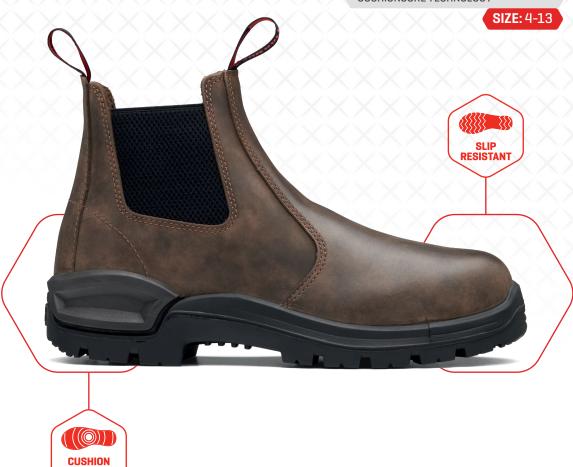

## TRACKER 2.0

UPPER: LEATHER COLOUR: RUSTIC BROWN

3213

POPULAR NON-SAFETY BOOT

SELF-CLEARING TREAD PATTERN

CUSHIONCORE TECHNOLOGY

## Great on the farm or in town with the world-first CushionCore technology for superior shock absorption and energy dispersal at the heel.

- Super cushioning Comf2Bull airflow footbed of soft PU that's also antibacterial and washable
- TPU outsole with aggressive self-clearing tread pattern providing superior grip, stability and abrasion resistance
- Revolutionary world-first CushionCore comfort technology combines two compounds of PU injected into the midsole providing superior shock absorption at the heel while also providing rebound at the forefront as you step