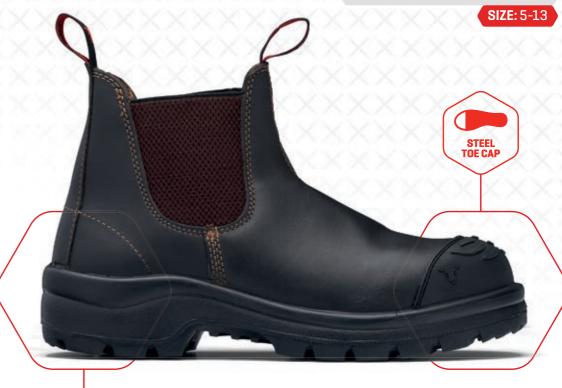

## **FUSION**

UPPER: LEATHER | 9282

HEAVY INDUSTRIAL ENVIRONMENTS

**ELASTIC SIDED** 

DURABLE TOE GUARD

A heavy-duty boot that can stand up to the tough environments. The rubber soles will stand up to extreme heat and are also cut and slip resistant.

• Dual density PU midsole/nitrile rubber outsole

COMFOFLEX GEL

- 5mm deep tread expels foreign materials and resists clogging
- Rubber outsole increases cut and slip resistance and is resistant to hydrolysis and microbial attack
- PU Polyurethane | TPU Thermoplastic Polyurethane EVA - Ethel Vinyl Acetate | PUR - Polyurethane Rubber

- Comfoflex Gel comfort system—an insert of soft gel in the heel of the boot to absorb the impact of every step
- Comf2Bull footbed which is a soft PU with gel inserts at the high impact strike points
- Broad fitting 200 joule impact resistant Type 1 steel toe cap