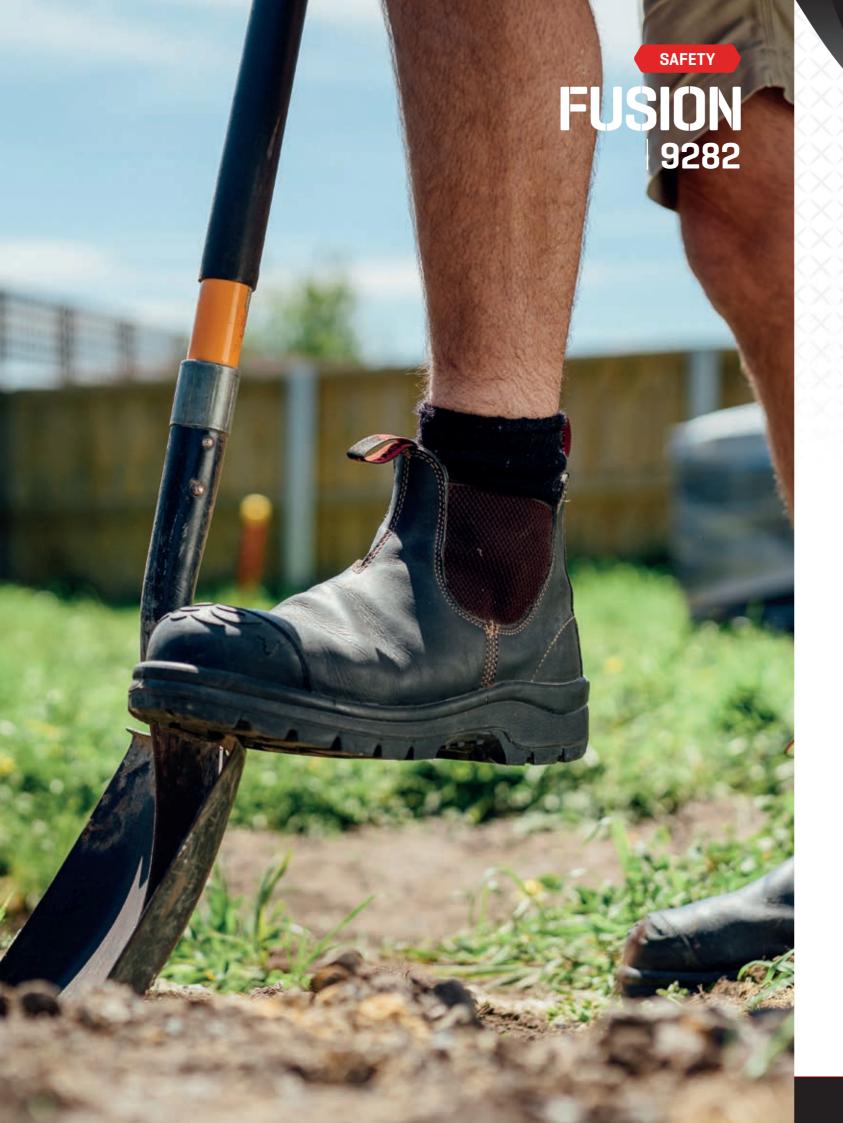

## **FUSION**

UPPER: LEATHER | 9282

HEAVY INDUSTRIAL ENVIRONMENTS

**ELASTIC SIDED** 

DURABLE TOE GUARD

A heavy-duty boot that can stand up to the tough environments. The rubber soles will stand up to extreme heat and are also cut and slip resistant.