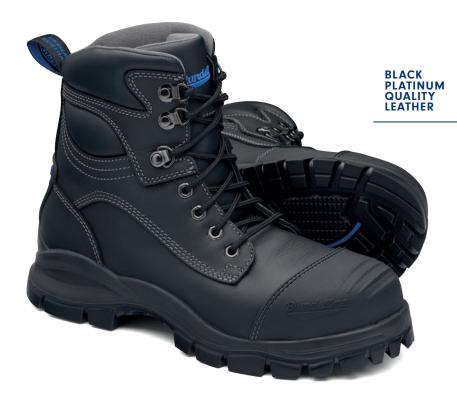

The #991s are packed with a range of comfort and safety features including a water-resistant leather upper, TPU bump cap and thermal regulating bamboo lining

- Black platinum quality water-resistant leather, lace up safety boot—150mm height
- 7 eyelet lace up with lace locking device
- Moulded TPU bump cap for added leather protection
- Padded tongue and collar
- Thermal regulating bamboo lining
- Low density shock absorbing PU midsole with anti-bacterial agent
- Rubber outsole designed to specifically increase slip resistance in varied environments
  - excellent cut and slip resistance
  - highly resistant to hydrolysis and microbial attack
  - heat resistant to  $300\,^{\circ}\text{C}$
  - oil, acid & organic fat resistant
- Removable Comfort Arch footbed with XRD® Extreme Impact Protection forepart insert provides superior comfort
- · Anti-bacterial, washable and breathable footbed
- SPS Max—XRD® Technology in the heel and forepart strike zones for increased impact protection
- · Steel shank-ensures correct step flex point, assists with torsional stability
- Electrical hazard resistant
- Broad fitting Type 1 steel toe cap tested to resist a 200 joule impact