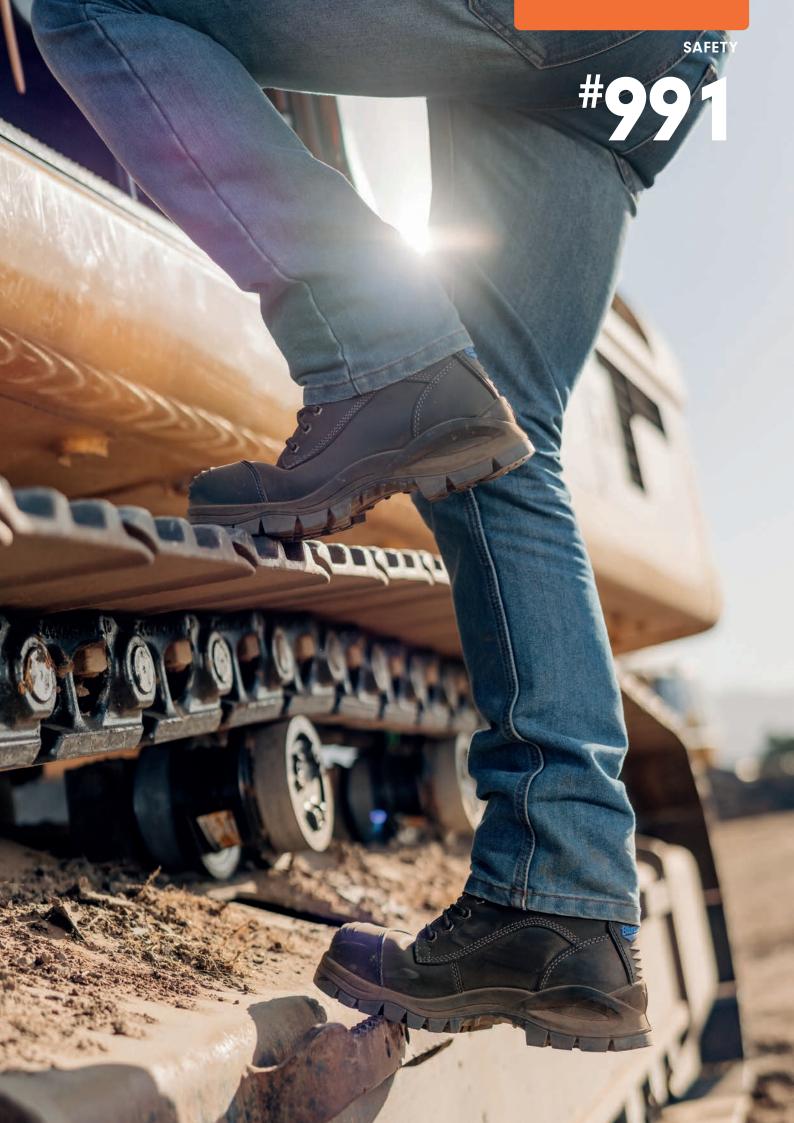

The #991s are packed with a range of comfort and safety features including a water-resistant leather upper, TPU bump cap and thermal regulating bamboo lining

- Black platinum quality water-resistant leather, lace up safety boot—150mm height
- 7 eyelet lace up with lace locking device
- Moulded TPU bump cap for added leather protection
- Padded tongue and collar
- Thermal regulating bamboo lining
- Low density shock absorbing PU midsole with anti-bacterial agent
- Rubber outsole designed to specifically increase slip resistance in varied environments
  - excellent cut and slip resistance
  - highly resistant to hydrolysis and microbial attack
  - heat resistant to  $300\,^{\circ}\text{C}$
  - oil, acid & organic fat resistant
- Removable Comfort Arch footbed with XRD® Extreme Impact Protection forepart insert provides superior comfort
- · Anti-bacterial, washable and breathable footbed
- SPS Max—XRD® Technology in the heel and forepart strike zones for increased impact protection
- · Steel shank-ensures correct step flex point, assists with torsional stability
- Electrical hazard resistant
- Broad fitting Type 1 steel toe cap tested to resist a 200 joule impact

**#991** 

3-15

HALF SIZES

6.5-10.5

**WATER RESISTANT UPPER** 

TPU BUMP CAP

THERMAL REGULATING BAMBOO LINING

CERTIFIED TO: Standard AS 2210.3:2019 ASTM F2413 - 18 including EH (Clause 5.6)