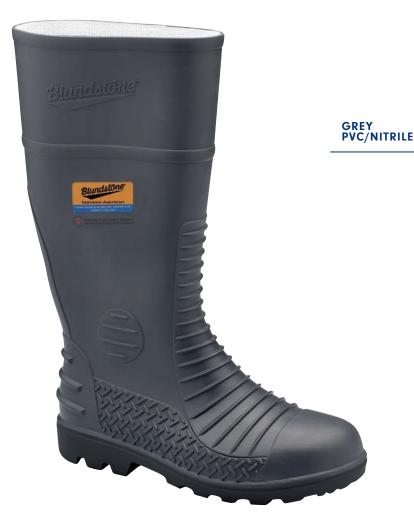

Made to withstand the roughest and toughest working environments, the #024 are wide-fitting gumboots with a steel penetration-resistant midsole.

- Grey safety gumboot made to withstand harsh working environments like underground mining
- Steel toe cap and steel penetration-resistant midsole for maximum protection
- Made from a PVC/nitrile compound that is chemical, oil and acid resistant
- Soft metatarsal pad to reduce pressure and stress on the delicate metatarsal bones
  of your feet allowing full flexibility
- Removable Comfort Arch footbed with XRD® Extreme Impact Protection forepart insert provides superior comfort
- Anti-bacterial, washable and breathable footbed
- Wide fit and a heavy-duty tread base for extra stability and a sole pattern that resists clogging, providing superior grip in most conditions
- Distinctive upper pattern provides vulnerable areas with greater cut and abrasion resilience
- · Reinforced ankle, heel and instep, and rear kick-off lip
- Knit lining for comfort
- Ergonomically engineered toe spring reduces wearer fatigue
- Made in Tasmania

**#024** 

5-13

PENETRATION RESISTANT STEEL MIDSOLE

SLIP AND ABRASION RESISTANT

**LUXURY COMFORT ARCH FOOTBED** 

CERTIFIED TO: Standard AS 2210.3:2019 - Classification II ASTM F2413 - 18 including EH (Clause 5.6)