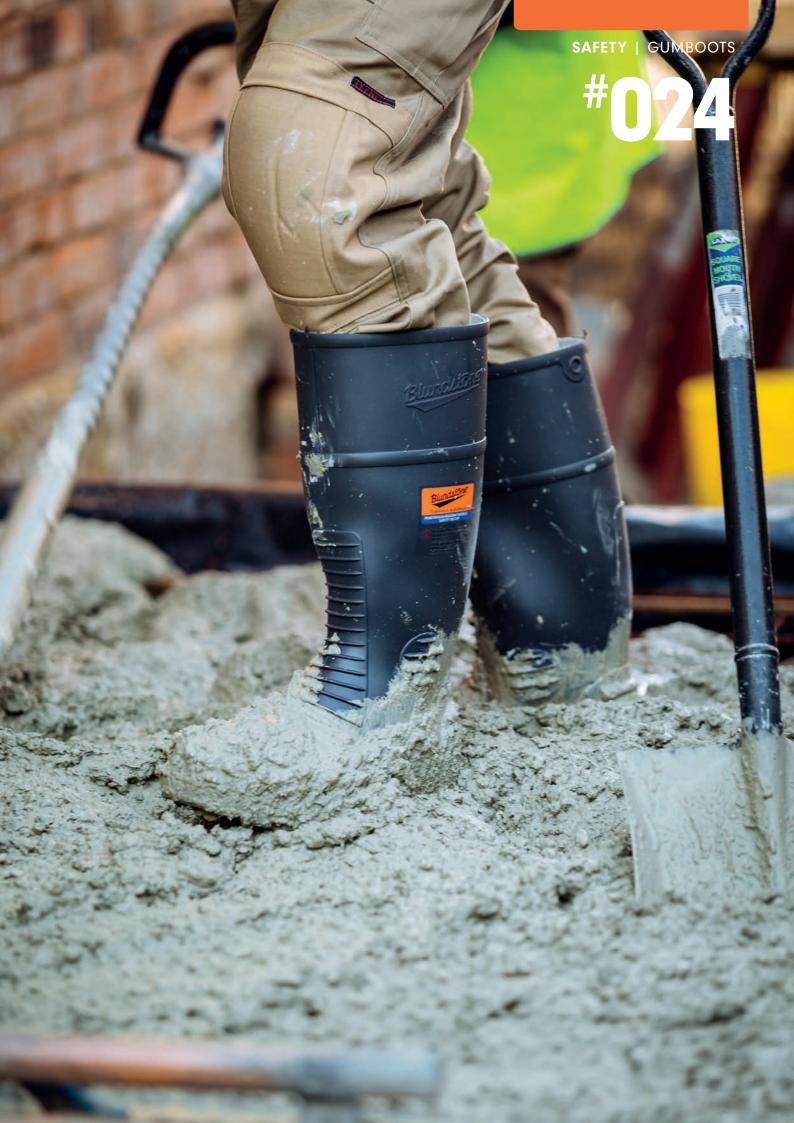

Made to withstand the roughest and toughest working environments, the #024 are wide-fitting gumboots with a steel penetration-resistant midsole.

- Grey safety gumboot made to withstand harsh working environments like underground mining
- Steel toe cap and steel penetration-resistant midsole for maximum protection
- Made from a PVC/nitrile compound that is chemical, oil and acid resistant
- Soft metatarsal pad to reduce pressure and stress on the delicate metatarsal bones
  of your feet allowing full flexibility
- Removable Comfort Arch footbed with XRD® Extreme Impact Protection forepart insert provides superior comfort
- Anti-bacterial, washable and breathable footbed
- Wide fit and a heavy-duty tread base for extra stability and a sole pattern that resists clogging, providing superior grip in most conditions
- Distinctive upper pattern provides vulnerable areas with greater cut and abrasion resilience
- · Reinforced ankle, heel and instep, and rear kick-off lip
- Knit lining for comfort
- Ergonomically engineered toe spring reduces wearer fatigue
- Made in Tasmania

**#024** 

5-13

PENETRATION RESISTANT STEEL MIDSOLE

SLIP AND ABRASION RESISTANT

**LUXURY COMFORT ARCH FOOTBED** 

CERTIFIED TO: Standard AS 2210.3:2019 - Classification II ASTM F2413 - 18 including EH (Clause 5.6)