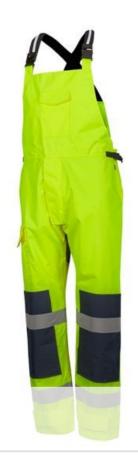

## Details

- > Body: 100% polyester 300D oxford with PU coating body fabric
- Contrast panel: 100% polyester 450D oxford with PU coating for extra durability
- > Fully seam sealed, waterproof rating 20,000mm
- > Shoulder webbing tape with buckle for easy adjustment
- > Elastic back waist
- > Adjustable snap button and buckle strap on both sides
- > Zip fly with hook & pile tape closure
- > Reflective tape at knee and ankle for biomotion effect
- > Reflective print on shoulder tape for enhanced visibility
- > JB's reflective tape stands up to 50 times domestic wash
- > Contrast knee patch with knee pad insert hook & pile closure
- > Hem with hook & pile tape for easy adjustment
- > Hi Vis fabric complies to AS/NZS 1906.4:2010
- > Adjustable waist line, Size S to fit XS, S, M, L, XL wearer; Size L to fit 2XL, 3XL, 4XL, 5XL size wearer