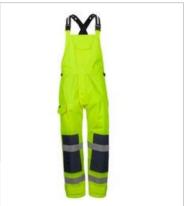

# WATERPROOF BIB & BRACE

# 6WBB

Cover up









#### Available Colours:





## Details

- > Body: 100% polyester 300D oxford with PU coating body fabric
- Contrast panel: 100% polyester 450D oxford with PU coating for extra durability
- > Fully seam sealed, waterproof rating 20,000mm
- > Shoulder webbing tape with buckle for easy adjustment
- > Elastic back waist
- > Adjustable snap button and buckle strap on both sides
- > Zip fly with hook & pile tape closure
- > Reflective tape at knee and ankle for biomotion effect
- > Reflective print on shoulder tape for enhanced visibility
- > JB's reflective tape stands up to 50 times domestic wash
- > Contrast knee patch with knee pad insert hook & pile closure
- > Hem with hook & pile tape for easy adjustment
- > Hi Vis fabric complies to AS/NZS 1906.4:2010
- > Adjustable waist line, Size