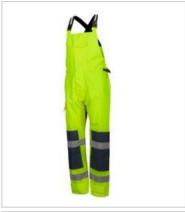

# WATERPROOF BIB & BRACE

# 6WBB

Cover up









#### Available Colours:





## Details

- > Body: 100% polyester 300D oxford with PU coating body fabric
- Contrast panel: 100% polyester 450D oxford with PU coating for extra durability
- > Fully seam sealed, waterproof rating 20,000mm
- > Shoulder webbing tape with buckle for easy adjustment
- > Elastic back waist
- > Adjustable snap button and buckle strap on both sides
- > Zip fly with hook & pile tape closure
- > Reflective tape at knee and ankle for biomotion effect
- > Reflective print on shoulder tape for enhanced visibility
- > JB's reflective tape stands up to 50 times domestic wash
- > Contrast knee patch with knee pad insert hook & pile closure
- > Hem with hook & pile tape for easy adjustment
- > Hi Vis fabric complies to AS/NZS 1906.4:2010
- > Adjustable waist line, Si