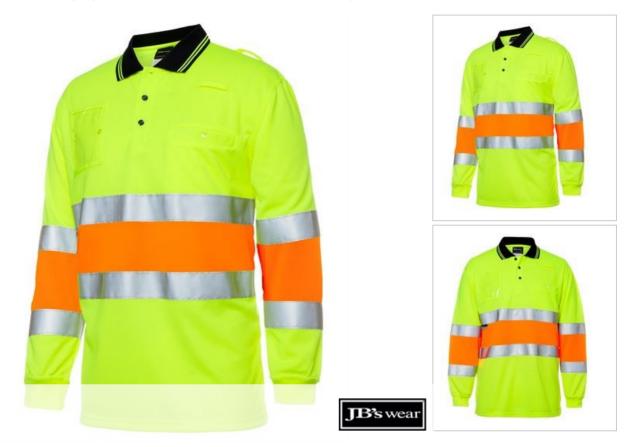

## HI VIS BIO MOTION (D+N) L/S POLO WITH REFLECTIVETAPE **6QTDP**

Reflective tape placed to enhance the visibility of moving limbs creates a "Bio Motion" effect

## Available Colours:

Lime

| a la | -       |
|------|---------|
|      |         |
| -    |         |
| Lime | /Orange |

| Details                                                            | Sizing                     |      |      |          |      |    |           |    |      |                     |                     |      |
|--------------------------------------------------------------------|----------------------------|------|------|----------|------|----|-----------|----|------|---------------------|---------------------|------|
| > 100% Polyester                                                   | ADULTS                     | 3XS  | 2XS  | xs       | S    | м  | L         | XL | 2XL  | 3XL                 | 4XL                 | 5XL  |
| > 160gsm Micro Mesh, JB's moisture wicking fabric designed to keep | <b>CHEST</b>               | 46   | 48.5 | 51       | 53.5 | 56 | 58.5      | 61 | 63.5 | 66.5                | 70                  | 73.5 |
| you cool and dry                                                   | SP                         | 66.5 | 68   | 69.5     | 71.5 | 74 | 76.5      | 79 | 81   | 82                  | 83                  | 84   |
| > Two Reflective Stripes around waist and sleeves                  | <b>LENGTH</b>              |      |      |          |      |    |           |    |      |                     |                     |      |
| > JB's reflective tape stands up to 50 times domestic wash         | 4                          |      |      |          |      |    |           |    |      |                     |                     | ۱.   |
| > 3 Button Placket                                                 |                            |      |      |          |      |    |           |    |      |                     |                     |      |
| > Walkie talkie tab on shoulder and chest                          | Austral                    | ian  |      | 1        |      |    |           |    |      | - >                 | 1                   |      |
| > Flat knit collar                                                 | Standa                     | rds  |      | -        | -    |    | U         | 1  |      | -Ç                  |                     |      |
| > Front Chest Pocket with button closure.                          | AS/NZS:1906<br>AS/NZS:4602 |      |      | UPI      |      |    | JB's I    |    |      |                     | un llant            |      |
| > Front ID Pocket                                                  | Day & N                    | ight | Su   | n Protec | tion | Мо | jisture V |    |      | UPF Cor<br>S/NZS 43 | npliant<br>399:2017 |      |
| > Complies to AS/NZS 1906.4:2010 and AS/NZS 4602.1:2011 Day and    | d                          |      |      |          |      |    |           |    |      |                     |                     |      |
| Night                                                              |                            |      |      |          |      |    |           |    |      |                     |                     |      |