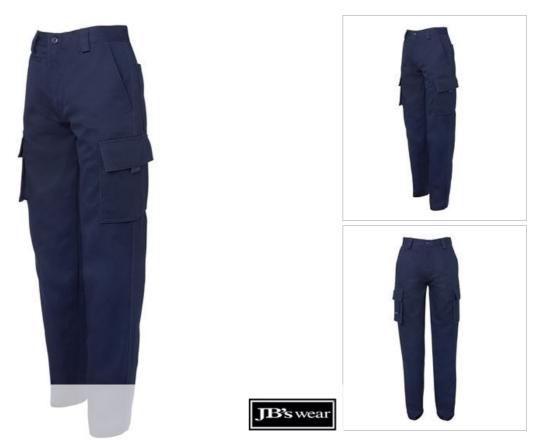

## LADIES MULTI POCKET PANT 6NMP1

Maximum practicality

## Available Colours:

| Details |                                                                    | Sizing    |     |        |       |    |    |     |     |     |     |  |
|---------|--------------------------------------------------------------------|-----------|-----|--------|-------|----|----|-----|-----|-----|-----|--|
| >       | 100% Cotton for 100% comfort                                       | LADIES    | 8   | 10     | 12    | 14 | 16 | 18  | 20  | 22  | 24  |  |
| >       | POCKET BAG: Polyester/Cotton                                       | WAIST     | 75  | 80     | 85    | 90 | 95 | 100 | 105 | 110 | 115 |  |
| >       | 310gsm mercerised double preshrunk drill                           | INNER LEG | 80  | 80     | 81    | 81 | 82 | 82  | 83  | 83  | 84  |  |
| >       | Complies with standard AS/NZS 4399:2017 for UPF Protection (UPI    | F         |     |        |       |    |    |     |     |     |     |  |
|         | 50+)                                                               |           |     | . 1    | _     |    |    |     |     |     |     |  |
| >       | Multi-tool side pocket, side cargo pocket with webbing puller, and | -```      | -0- |        | -     |    |    |     |     |     |     |  |
|         | double mobile phone pocket with Hook-Pile Tape tab                 | TIDE      |     | ~      |       |    |    |     |     |     |     |  |
|         | Two front clast packate, and front cain packat, and two back patch | UPF       |     | PE Com | liant |    |    |     |     |     |     |  |

Sun Protection

UPF Compliant AS/NZS 4399:2017

- > Two front slant pockets, one front coin pocket, and two back patch pockets
- > Constructed waist with belt loops and YKK zipper
- > 2 needle lap seamed for improved durability
- > All pressure points bar tacked for extra strength and durability