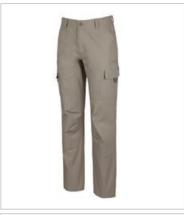

# MULTI POCKET STRETCH CANVAS PANT

6MSP

#### **Details**

- > URBAN FIT
- > Main fabric: Cotton/Elastane for added comfort, 280gsm canvas
- > Pocket fabric: heavy duty Polyester/Cotton for extra durability
- > Cargo pockets with pen insert and webbing puller on right leg
- > Two welted pockets on left leg, lower pocket with flap closure
- > Two back hip pockets
- > Two front slant pockets, FOB pocket inside right slant pocket
- > Constructed knee patch for extra comfort
- > Comply to AS/NZS 4399:2017 UPF 50+