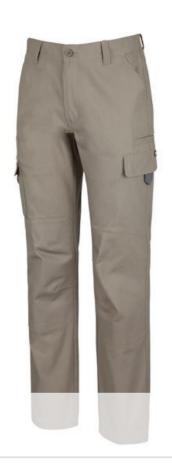

# MULTI POCKET STRETCH CANVAS PANT

6MSP

#### **Details**

- > URBAN FIT
- > Main fabric: Cotton/Elastane for added comfort, 280gsm canvas
- > Pocket fabric: heavy duty Polyester/Cotton for extra durability
- > Cargo pockets with pen insert and webbing puller on right leg
- > Two welted pockets on left leg, lower pocket with flap closure
- > Two back hip pockets
- > Two front slant pockets, FOB pocket inside right slant pocket
- > Constructed knee patch for extra comfort
- > Comply to AS/NZS 4399:2017 UPF 50+