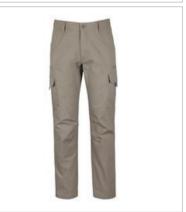

# MULTI POCKET STRETCH CANVAS PANT

6MSP

#### **Details**

- > URBAN FIT
- > Main fabric: Cotton/Elastane for added comfort, 280gsm canvas
- > Pocket fabric: heavy duty Polyester/Cotton for extra durability
- > Cargo pockets with pen insert and webbing puller on right leg
- > Two welted pockets on left leg, lower pocket with flap closure
- > Two back hip pockets
- > Two front slant pockets, FOB pocket inside right slant pocket
- > Constructed knee patch for extra comfort
- > Comply to AS/NZS 4399:2017 UPF 50+