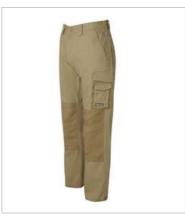

## **CANVAS CARGO PANT** 6MCP

Cordura Strength

## **Details**

- > 100% Cotton for 100% comfort
- > Pocket bag: Polyester/Cotton
- > 345gsm canvas duck weave
- > Complies with standard AS/NZS 4399:2017 for UPF Protection (UPF
- > Two front slant pockets, one front coin pocket, and two back patch pockets with functional double layer and one side cargo and mobile phone pocket
- > Constructed waist with belt loops and YKK zipper
- > 3 needle lap seamed for improved durability
- > Reinforced cordura pockets, knee pad insert patches and back cuff reinforcement
- > Classic fit