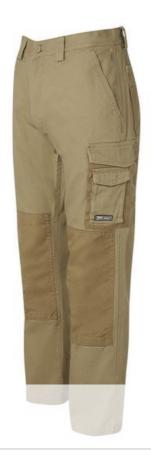

## **CANVAS CARGO PANT** 6MCP

Cordura Strength

## **Details**

- > 100% Cotton for 100% comfort
- > Pocket bag: Polyester/Cotton
- > 345gsm canvas duck weave
- > Complies with standard AS/NZS 4399:2017 for UPF Protection (UPF
- > Two front slant pockets, one front coin pocket, and two back patch pockets with functional double layer and one side cargo and mobile phone pocket
- > Constructed waist with belt loops and YKK zipper
- > 3 needle lap seamed for improved durability
- > Reinforced cordura pockets, knee pad insert patches and back cuff reinforcement
- > Classic fit