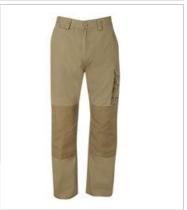

## **CANVAS CARGO PANT** 6MCP

Cordura Strength

## **Details**

- > 100% Cotton for 100% comfort
- > Pocket bag: Polyester/Cotton
- > 345gsm canvas duck weave
- > Complies with standard AS/NZS 4399:2017 for UPF Protection (UPF
- > Two front slant pockets, one front coin pocket, and two back patch pockets with functional double layer and one side cargo and mobile phone pocket
- > Constructed waist with belt loops and YKK zipper
- > 3 needle lap seamed for improved durability
- > Reinforced cordura pockets, knee pad insert patches and back cuff reinforcement
- > Classic fit