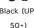

## Available Colours:

50+)

## **Details**

- > 100% Cotton for 100% comfort
- > Pocket bag: Polyester/Cotton
- > 345gsm canvas duck weave
- > Complies with standard AS/NZS 4399:2017 for UPF Protection (UPF
- > Two front slant pockets, one front coin pocket, and two back patch pockets with functional double layer and one side cargo and mobile phone pocket
- > Constructed waist with belt loops and YKK zipper
- > 3 needle lap seamed for improved durability
- > Reinforced cordura pockets, knee pad insert patches and back cuff reinforcement
- > Classic fit