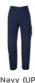

## Available Colours:

50+)

## **Details**

- > 100% Cotton for 100% comfort
- > Pocket bag: Polyester/Cotton
- > 345gsm canvas duck weave
- > Complies with standard AS/NZS 4399:2017 for UPF Protection (UPF
- > Two front slant pockets, one front coin pocket, and two back patch pockets with functional double layer and one side cargo and mobile phone pocket
- > Constructed waist with belt loops and YKK zipper
- > 3 needle lap seamed for improved durability
- > Reinforced cordura pockets, knee pad insert patches and back cuff reinforcement
- > Classic fit