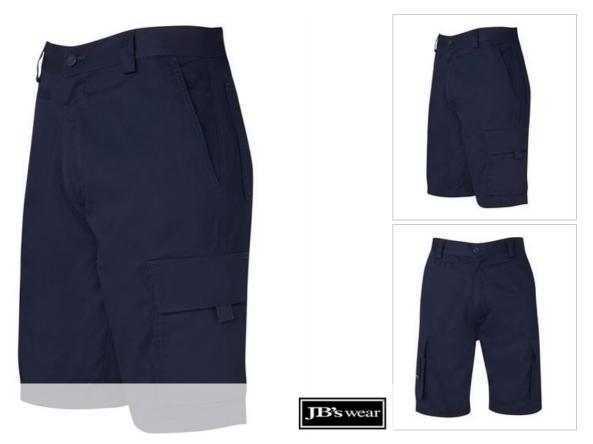

## LIGHT MULTI POCKET SHORT 6LMS

LIGHTWEIGHT COMFORT

## Available Colours:

| Details                                                              | Sizing           |     |        |            |     |      |     |     |      |      |      |
|----------------------------------------------------------------------|------------------|-----|--------|------------|-----|------|-----|-----|------|------|------|
| > 100% Cotton for 100% comfort                                       | STOUT            |     | 117    |            | 225 | 127S | 132 | 25  |      |      |      |
| > POCKET BAG: Polyester/Cotton                                       | <b>INNER LEG</b> |     | 23 23  |            | 23  | 23   |     |     |      |      |      |
| > 190gsm mercerised double pre-shrunk drill                          |                  |     |        |            |     |      |     |     |      |      |      |
| > Complies with standard AS/NZS 4399:2017 for UPF Protection (UPF    | REGULAR          | 67R | 72R    | 77R        | 82R | 87R  | 92R | 97R | 102R | 107R | 112R |
| 50+)                                                                 | INNER            | 22  | 22     | 22         | 22  | 23   | 23  | 23  | 23   | 23   | 23   |
| > Two front slant pockets, one front coin pocket, and two back patch | LEG              |     |        |            |     |      |     |     |      |      |      |
| pockets                                                              | 4                |     |        |            |     |      |     |     |      |      | ►    |
| > Multi-tool side pocket, side cargo pocket with webbing pull, and   |                  |     |        |            |     |      |     |     |      |      |      |
| double mobile phone pocket with Hook-Pile Tape tab                   |                  |     | 1      | 4          |     |      |     |     |      |      |      |
| > Constructed waist with belt loops and YKK zipper                   | -                |     |        | <b>V</b> - |     |      |     |     |      |      |      |
| > 2 needle lap seamed for improved durability                        | ∠ UPF            |     | UDEC   | omplia:    | nt  |      |     |     |      |      |      |
| > All pressure points bar tacked for extra strength and durability   | Sun Protecti     | on  | AS/NZS |            |     |      |     |     |      |      |      |
| > Eyelets at crotch                                                  |                  |     |        |            |     |      |     |     |      |      |      |
|                                                                      |                  |     |        |            |     |      |     |     |      |      |      |