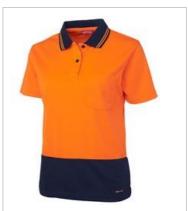

# LADIES HI VIS S/S COMFORT POLO **6LHCP**

Striking and safe

## Available Colours:

Lime/Navy (UPF 50+)

Lime/Pink (UPF 50+)

Orange/Navy (UPF 50+)

### **Details**

- > 100% Polyester in a 160gsm micro mesh fabric for durability
- > JB's Dri™ moisture wicking fabric designed to help keep you cool
- > Complies with Standard AS/NZS 4399:2017 for UPF Protection (UPF LENGTH
- > Complies with Standards AS/NZS 1906.4:2010 AS/NZS 4602.1:2011 Day Only
- > Reinforced chest pocket with pen insert
- > Straight hem with side splits
- > Easy care, quick drying fabric
- > Size 28 and 30 only in Lime/Navy & Lime/Pink
- > Size 6 only available in Lime/Pink, Lime/Navy, Orange/Navy