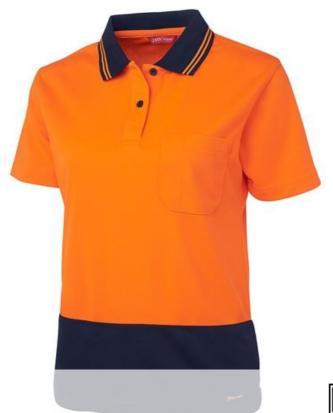

# LADIES HI VIS S/S COMFORT POLO **6LHCP**

Striking and safe

## Available Colours:

Lime/Navy (UPF 50+)

Lime/Pink (UPF 50+)

Orange/Navy (UPF 50+)

### **Details**

- > 100% Polyester in a 160gsm micro mesh fabric for durability
- > JB's Dri™ moisture wicking fabric designed to help keep you cool
- > Complies with Standard AS/NZS 4399:2017 for UPF Protection (UPF LENGTH
- > Complies with Standards AS/NZS 1906.4:2010 AS/NZS 4602.1:2011 Day Only
- > Reinforced chest pocket with pen insert
- > Straight hem with side splits
- > Easy care, quick drying fabric
- > Size 28 and 30 only in Lime/Navy & Lime/Pink
- > Size 6 only available in Lime/Pink, Lime/Navy, Orange/Navy