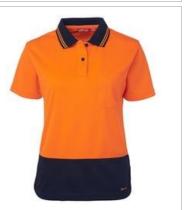

# LADIES HI VIS S/S COMFORT POLO **6LHCP**

Striking and safe

## Available Colours:

Lime/Navy (UPF 50+)

Lime/Pink (UPF 50+)

Orange/Navy (UPF 50+)

### **Details**

- > 100% Polyester in a 160gsm micro mesh fabric for durability
- > JB's Dri™ moisture wicking fabric designed to help keep you cool
- > Complies with Standard AS/NZS 4399:2017 for UPF Protection (UPF LENGTH
- > Complies with Standards AS/NZS 1906.4:2010 AS/NZS 4602.1:2011 Day Only
- > Reinforced chest pocket with pen insert
- > Straight hem with side splits
- > Easy care, quick drying fabric
- > Size 28 and 30 only in Lime/Navy & Lime/Pink
- > Size 6 only available in Lime/Pink, Lime/Navy, Orange/Navy