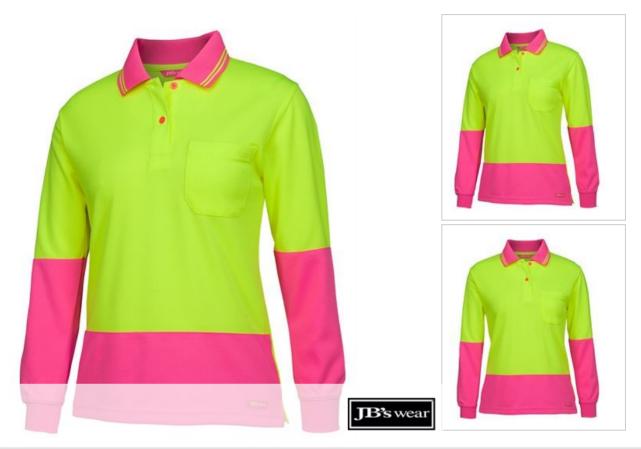

## LADIES HI VIS L/S COMFORT POLO **6LHCL**

Look No Further

## Details

- > 100% Polyester for durability
- > 160gsm micro mesh fabric
- > JB's Dri moisture wicking fabric designed to help keep you cool and dry
- > Complies with standard AS/NZS 4399: 2017 for UPPF Protection (UPF 50+)
- > Complies with standard AS/NZA 1906.4: 2010 and AS/NZS 4602.1: 2011 Day only
- > Reinforced chest pocket with pen insert
- > Straight hem with side split
- > Easy care, quick drying fabric