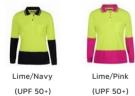

## LADIES HI VIS L/S COMFORT POLO **6LHCL**

Look No Further



## Available Colours:







## Details

- > 100% Polyester for durability
- > 160gsm micro mesh fabric
- > JB's Dri moisture wicking fabric designed to help keep you cool and dry
- > Complies with standard AS/NZS 4399: 2017 for UPPF Protection (UPF 50+)
- > Complies with standard AS/NZA 1906.4: 2010 and AS/NZS 4602.1: 2011 Day only
- > Reinforced chest pocket with pen insert
- > Straight hem with side split
- > Easy care, quick drying fabric

|   | Sizing                     |    |      |    |      |              |      |                         |      |    |      |  |
|---|----------------------------|----|------|----|------|--------------|------|-------------------------|------|----|------|--|
|   | LADIES                     | 8  | 10   | 12 | 14   | 16           | 18   | 20                      | 22   | 24