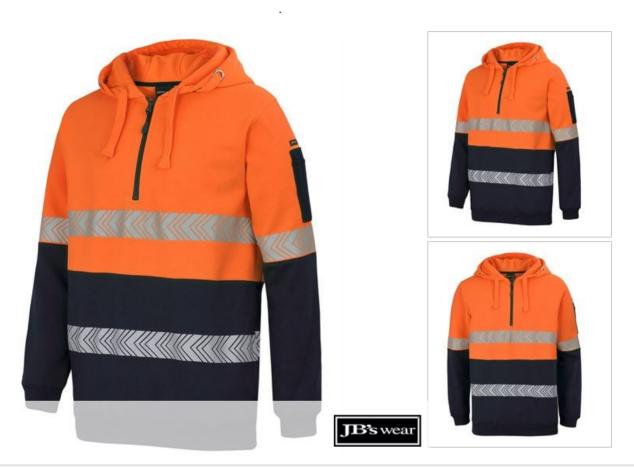

## HI VIS 1/2 ZIP SEGMENTED TAPE HOODIE 6HZSH

## Details

- > 80% Polyester for durability and 20% cotton for comfort
- > 280gsm fleece fabric
- > Contrast panel at body and sleeves
- > Rib hem and sleeve cuff
- > Hood with drawcord
- > Two side pockets and pen pocket on sleeve
- > Complies with standards AS/NZS1906.4: 2010 and AS/NZS 4602.1:2011 Day and Night
- > Arrow style stretch segmented reflective tape design