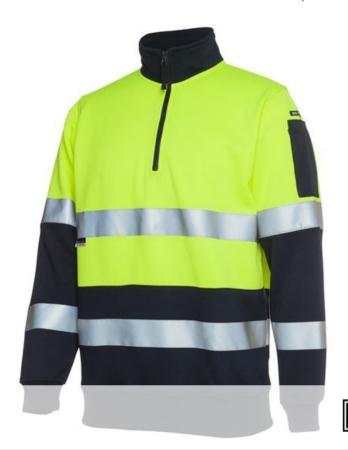

## HI VIS 1/2 ZIP (D+N) FLEECY SWEAT WITH REFLECTIVE TAPE

6HZFS

Classic Option

## Dotaile

- > 80% Polyester for durability, and 20% Cotton for comfort
- > 280gsm fleece fabric
- > JB's reflective tape stands up to 50 times domestic wash
- > Front contrast panel
- > Pen pocket at sleeve
- > Easy care fabric
- > Half-zip collar, Rib basque and cuffs with elastane
- > Complies with Standards AS/NZS 1906.4:2010 AS/NZS 4602.1:2011 Day and Night