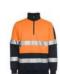

## HI VIS 1/2 ZIP (D+N) FLEECY SWEAT WITH REFLECTIVE TAPE

6HZFS

Classic Option

## Available Colours:

me/Navy

Lime/Orange

Oranne/Nav