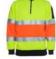

## HI VIS 1/2 ZIP (D+N) FLEECY SWEAT WITH REFLECTIVE TAPE

6HZFS

Classic Option

## Available Colours:

me/Navy

Lime/Orange

Oranne/Nav