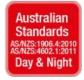

## **Details**

- > 100% Cotton for 100% comfort in a 190gsm double pre-shrunk drill
- > JB's reflective tape stands up to 50 times domestic wash
- > Complies with Standard AS/NZS 4399:2017 for UPF Protection (UPF
- > Complies with Standards AS/NZS 1906.4:2010 and AS/NZS 4602.1:2011 Day and Night
- > Two front pockets with button-down flaps and pen insert
- > Curved hem with back tail styling
- > All pressure points bar tacked for extra strength and durability
- > Two-piece collar