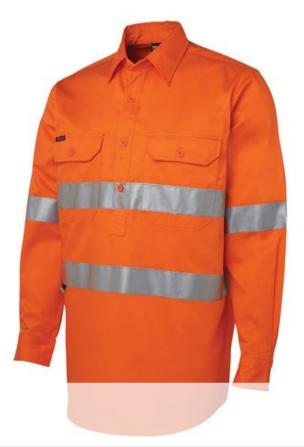

## HI VIS L/S (D+N) 190G CLOSE FRONT SHIRT **6HWCF**

Hardwearing comfort

## **Details**

- > 100% Cotton for 100% comfort in a 190gsm double pre-shrunk drill
- > JB's reflective tape stands up to 50 times domestic wash
- > Complies with Standard AS/NZS 4399:2017 for UPF Protection (UPF
- > Complies with Standards AS/NZS 1906.4:2010 and AS/NZS 4602.1:2011 Day and Night
- > Two front pockets with button-down flaps and pen insert
- > Curved hem with back tail styling
- > All pressure points bar tacked for extra strength and durability
- > Two-piece collar