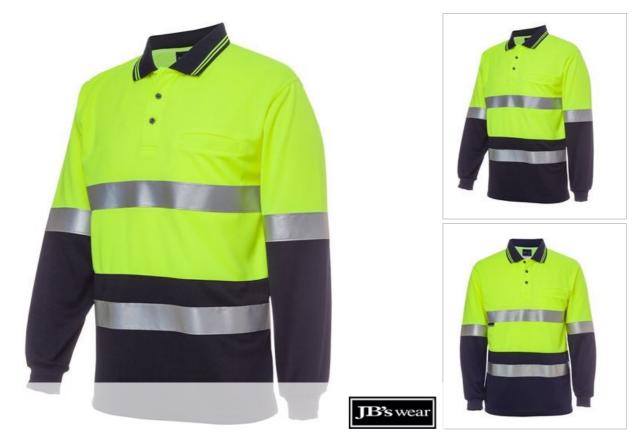

## HI VIS L/S (D+N) TRADITIONAL POLO

A HIGH VIS STAPLE

## Available Colours:

Lime/Navy (UPF 50+) Orange/Navy (UPF 50+)

## Details Sizing > 100% Polyester for durability ADULTS 2XS XS S 5XL Μ L XL 2XL 3XL 4XL > 160gsm micro mesh fabric 48.5 73.5 **CHEST** 51 53.5 56 58.5 61 63.5 66.5 70 > JB's Dri<sup>™</sup> moisture wicking fabric designed to help keep you cool 67.5 69 SP 71.5 74 76.5 79 81 82 83 84 and dry LENGTH > Complies with standard AS/NZS 4399:2017 for UPF protection (UPF 50+) Australian > Complies with Standards AS/NZS 1906.4:2010 and AS/NZS Standards 4602.1:2011 Day & Night /NZS:1906.4:201 /NZS:4602.1:201 JB's Dri **UPF** Compliant > Easy snip-off stay stitch at welt pocket opening to keep pocket in Day & Night **Moisture Wicking** Sun Protection AS/NZS 4399:2017 shape > Straight hem with side splits > Easy care fabric

- > Quick drying
- > Classic Fit