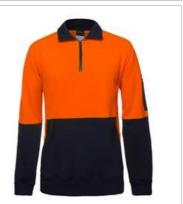

## HI VIS 330G 1/2 ZIP FLEECE

**HEAVIER 330GSM WEIGHT** 

## Details

- > Hi Vis 1/2 zip fleecy with kangaroo pocket.
- > Dust Panels at Body & Sleeves.
- > 80% Polyester for durability and 20% Cotton for comfort
- > 330gsm heavy fleece
- > Cotton Twill pen pocket added to sleeve at wearer's left side.
- > 2x2 rib with 8% elastane on sleeve cuff opening and bottom hem basque
- > Front kangaroo pockets
- > Two additional side pocket with pen insert
- Complies with AS/NZS 1906.4 :2010 and AS/NZS 4602.1:2011 Day only
- > Classic fit