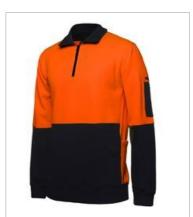

## HI VIS 330G 1/2 ZIP FLEECE

**HEAVIER 330GSM WEIGHT** 

## Details

- > Hi Vis 1/2 zip fleecy with kangaroo pocket.
- > Dust Panels at Body & Sleeves.
- > 80% Polyester for durability and 20% Cotton for comfort
- > 330gsm heavy fleece
- > Cotton Twill pen pocket added to sleeve at wearer's left side.
- > 2x2 rib with 8% elastane on sleeve cuff opening and bottom hem basque
- > Front kangaroo pockets
- > Two additional side pocket with pen insert
- Complies with AS/NZS 1906.4 :2010 and AS/NZS 4602.1:2011 Day only
- > Classic fit