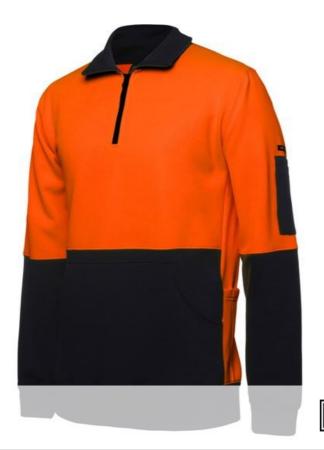

## HI VIS 330G 1/2 ZIP FLEECE

**HEAVIER 330GSM WEIGHT** 

## Details

- > Hi Vis 1/2 zip fleecy with kangaroo pocket.
- > Dust Panels at Body & Sleeves.
- > 80% Polyester for durability and 20% Cotton for comfort
- > 330gsm heavy fleece
- > Cotton Twill pen pocket added to sleeve at wearer's left side.
- > 2x2 rib with 8% elastane on sleeve cuff opening and bottom hem basque
- > Front kangaroo pockets
- > Two additional side pocket with pen insert
- Complies with AS/NZS 1906.4 :2010 and AS/NZS 4602.1:2011 Day only
- > Classic fit