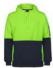

## HI VIS 330G PULL OVER HOODIE

**Hooded Comfort** 

## Available Colours:

Lime/Black

Lime/Navy

Orange/Na

## Details

- > 80% polyester for durability 20% cotton for comfort
- > 330gsm
- > Contrast panel at body and sleeve
- > Kangaroo pocket at lower front
- > Sleeve pen pocket
- > 3 panel hood with drawcord
- Complies with AS/NZS 1906.4: 2010 and AS/NZS 4602.1: 2011 Day only
- > Side panel pocket with hook-pile tape closure and pen insert