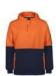

## HI VIS 330G PULL OVER HOODIE

**Hooded Comfort** 

## Available Colours:

Lime/Black

Lime/Navy

Orange/Na

## Details

- > 80% polyester for durability 20% cotton for comfort
- > 330gsm
- > Contrast panel at body and sleeve
- > Kangaroo pocket at lower front
- > Sleeve pen pocket
- > 3 panel hood with drawcord
- Complies with AS/NZS 1906.4: 2010 and AS/NZS 4602.1: 2011 Day only
- > Side panel pocket with hook-pile tape closure and pen insert