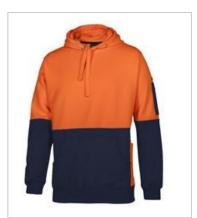

## HI VIS 330G PULL OVER HOODIE

**Hooded Comfort** 

## Available Colours:

Lime/Black

Lime/Navy

Orange/Na

## Details

- > 80% polyester for durability 20% cotton for comfort
- > 330gsm
- > Contrast panel at body and sleeve
- > Kangaroo pocket at lower front
- > Sleeve pen pocket
- > 3 panel hood with drawcord
- Complies with AS/NZS 1906.4: 2010 and AS/NZS 4602.1: 2011 Day only
- > Side panel pocket with hook-pile tape closure and pen insert