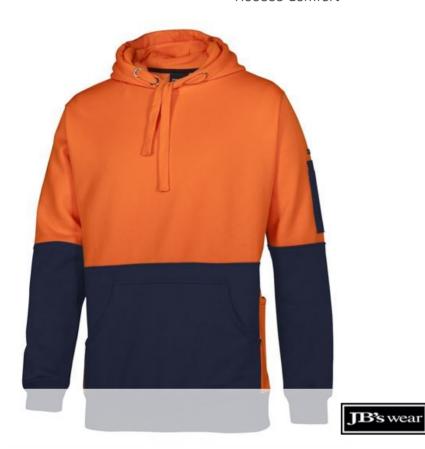

## HI VIS 330G PULL OVER HOODIE

**Hooded Comfort** 

## Available Colours:

Lime/Black

Lime/Navy

Orange/Na

## Details

- > 80% polyester for durability 20% cotton for comfort
- > 330gsm
- > Contrast panel at body and sleeve
- > Kangaroo pocket at lower front
- > Sleeve pen pocket
- > 3 panel hood with drawcord
- Complies with AS/NZS 1906.4: 2010 and AS/NZS 4602.1: 2011 Day only
- > Side panel pocket with hook-pile tape closure and pen insert