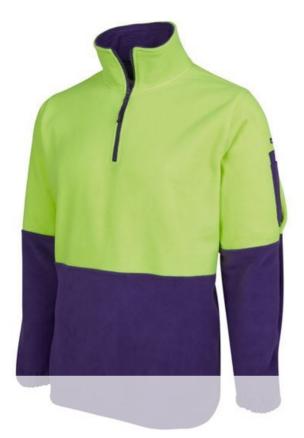

## HI VIS 1/2 ZIP POLAR FLEECE

**6HVPF** 

Stay Warm

**JB's** wear

## Available Colours:

Lime/Navy

Lime/Purple

Orange/Black

Orange/Navy

## Details

- > 100% Polyester for durability
- > 280gsm low pill polar fleece fabric
- > Contrast panel at sleeves and lower front body
- > Two inseam side pockets and pen pocket at sleeve
- > Elastic bottom hem with adjustable toggles
- > Complies with Standards AS/NZS 1906.4:2010 and AS/NZS 4602.1:2011 Day Only
- > Easy care fabric
- > Size 6XL/7XL only available in Lime/Navy and Orange/Navy
- > 2XS & XS available in Lime/Navy, Lime/Black and Orange/Navy only
- > Classic fit