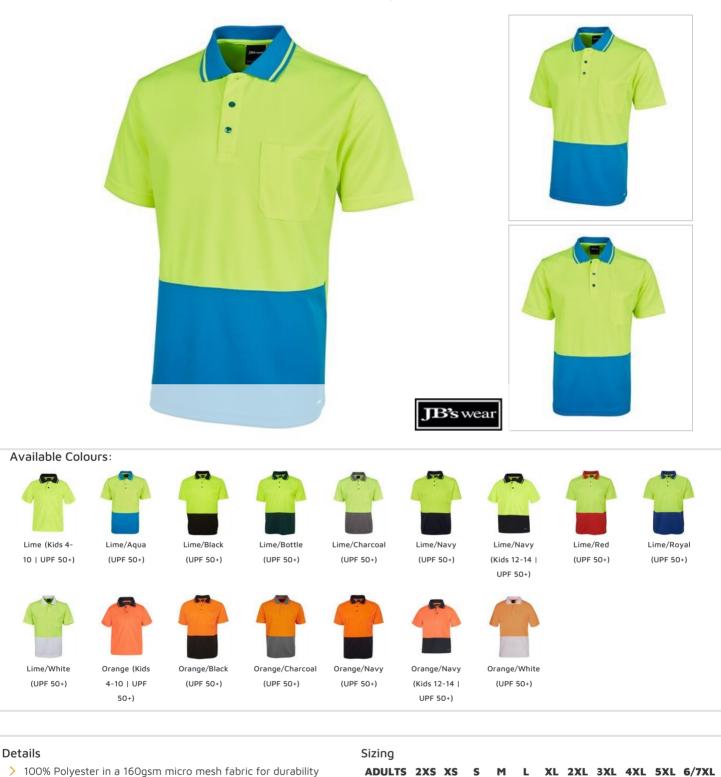

## ADULTS AND KIDS HI VIS NON CUFF TRADITIONAL POLO 6HVNC

Classic Hi Vis polo

- > 100% Polyester in a 160gsm micro mesh fabric for durability
   > JB's Dri™ moisture wicking fabric designed to help keep you cool
- and dry
  Complies with Standard AS/NZS 4399:2017 for UPF Protection (UPF 50+)
- Complies with Standards AS/NZS 1906.4:2010 and AS/NZS 4602.1:2011 Day only
- > Reinforced chest Pocket with pen insert excpet size 4-10
- > Straight hem with side splits
- > Easy care fabric
- > Quick drying
- > Classic Fit
- > Kids sizes 02-10 have no navy contrast panel
- > Infant sizes 00, 0, 01 have no navy contrast panel
- > 2XS only available in Lime/Black, Lime/Charcoal, Lime/Aqua
- > Lime/Navy & Orange/Navy start from size S
- > All colours available up to 5XL
- > 6/7XL & 8/9XL only available in Lime/Navy and Orange/Navy
- > 10/11XL only available in Lime/Navy, Orange/Navy Due Mid November