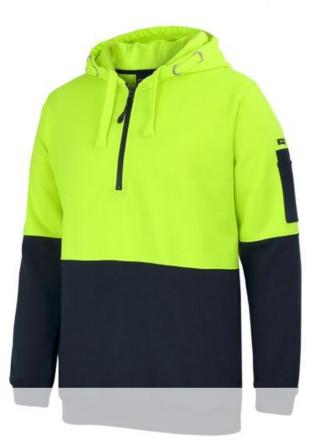

## HI VIS 1/2 ZIP HOODIE

## Available Colours:

Lime/Navy

Orange/Navy

## Details

- > Classic fit
- > 80% Polyester for durability and 20% cotton for comfort
- > 280gsm fleece fabric
- > Contrast panel at body and sleeves
- > Rib hem and sleeve cuff
- > Hood with drawcord
- > Two side pockets and pen pocket on sleeve
- > Complies with standards AS/NZS1906.4: 2010 and AS/NZS 4602.1:2011 Day only