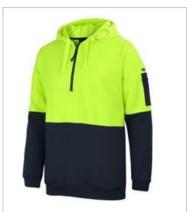

## HI VIS 1/2 ZIP HOODIE

## Available Colours:

Lime/Navy

Orange/Navy

## Details

- > Classic fit
- > 80% Polyester for durability and 20% cotton for comfort
- > 280gsm fleece fabric
- > Contrast panel at body and sleeves
- > Rib hem and sleeve cuff
- > Hood with drawcord
- > Two side pockets and pen pocket on sleeve
- > Complies with standards AS/NZS1906.4: 2010 and AS/NZS 4602.1:2011 Day only