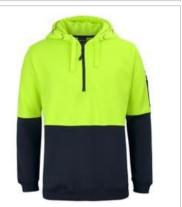

## HI VIS 1/2 ZIP HOODIE

## Available Colours:

Lime/Navy

Orange/Navy

## Details

- > Classic fit
- > 80% Polyester for durability and 20% cotton for comfort
- > 280gsm fleece fabric
- > Contrast panel at body and sleeves
- > Rib hem and sleeve cuff
- > Hood with drawcord
- > Two side pockets and pen pocket on sleeve
- > Complies with standards AS/NZS1906.4: 2010 and AS/NZS 4602.1:2011 Day only