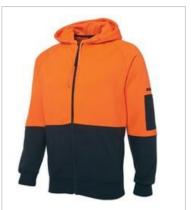

# HI VIS FULL ZIP FLEECY HOODIE

## 6HVH

Easy to see, easy to wear

### Details

- > 80% Polyester for durability, and 20% Cotton for comfort
- > 280gsm fleece fabric
- > Contrast panel at body and sleeves
- > Rib basque sleeve cuffs for improved durability
- > Hood with drawcord
- > Easy care fabric
- > Two front pockets and pen pocket on sleeve
- > Complies with Standards AS/NZS 1906.4:2010 AS/NZS 4602.1:2011 Day Only