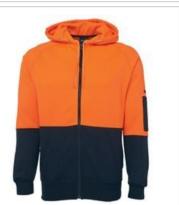

# HI VIS FULL ZIP FLEECY HOODIE

## 6HVH

Easy to see, easy to wear

### Details

- > 80% Polyester for durability, and 20% Cotton for comfort
- > 280gsm fleece fabric
- > Contrast panel at body and sleeves
- > Rib basque sleeve cuffs for improved durability
- > Hood with drawcord
- > Easy care fabric
- > Two front pockets and pen pocket on sleeve
- > Complies with Standards AS/NZS 1906.4:2010 AS/NZS 4602.1:2011 Day Only