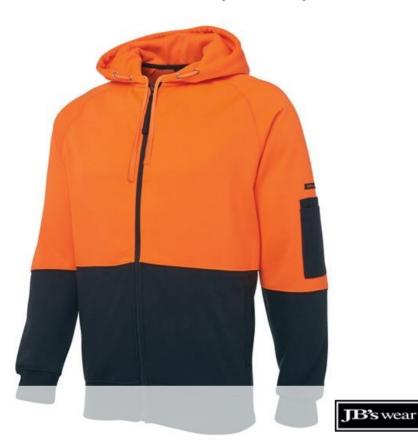

# HI VIS FULL ZIP FLEECY HOODIE

## 6HVH

Easy to see, easy to wear

### Details

- > 80% Polyester for durability, and 20% Cotton for comfort
- > 280gsm fleece fabric
- > Contrast panel at body and sleeves
- > Rib basque sleeve cuffs for improved durability
- > Hood with drawcord
- > Easy care fabric
- > Two front pockets and pen pocket on sleeve
- > Complies with Standards AS/NZS 1906.4:2010 AS/NZS 4602.1:2011 Day Only