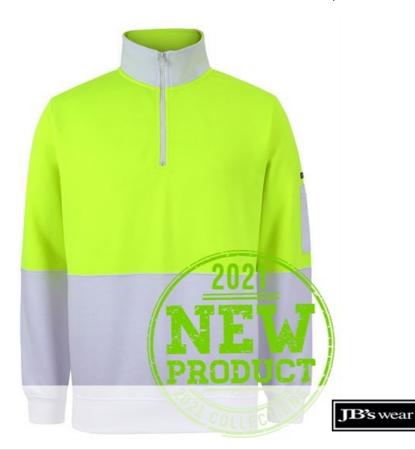

# HI VIS 1/2 ZIP FLEECY SWEAT

# 6HVFH

Classic cool weather option

#### Available Colours:

Lime/Black

Lime/Bottle

Lime/Royal

Orange/Black

Orange/Navy

## **Details**

- > 80% Polyester for durability, and 20% Cotton for comfort
- > 280gsm fleece fabric
- > Half-zip collar, Rib basque and cuffs with elastane
- Complies with Standards AS/NZS 1906.4:2010 AS/NZS 4602.1:2011 LENGTH Day Only
- > Front contrast panel
- > Pen pocket at sleeve
- > Easy care fabric
- > 6/7XL Lime/Navy, Orange/Navy only
- > 2XS & XS available in all colours except Lime/Maroon, Lime/Royal
- > Lime/White size available in XS~ 3XL
- > Classic fit