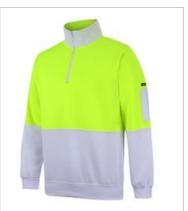

# HI VIS 1/2 ZIP FLEECY SWEAT

# 6HVFH

Classic cool weather option

#### Available Colours:

Lime/Black

Lime/Bottle

Lime/Royal

Orange/Black

Orange/Navy

## **Details**

- > 80% Polyester for durability, and 20% Cotton for comfort
- > 280gsm fleece fabric
- > Half-zip collar, Rib basque and cuffs with elastane
- Complies with Standards AS/NZS 1906.4:2010 AS/NZS 4602.1:2011 LENGTH Day Only
- > Front contrast panel
- > Pen pocket at sleeve
- > Easy care fabric
- > 6/7XL Lime/Navy, Orange/Navy only
- > 2XS & XS available in all colours except Lime/Maroon, Lime/Royal
- > Lime/White size available in XS~ 3XL
- > Classic fit