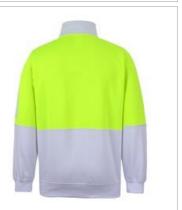

# HI VIS 1/2 ZIP FLEECY SWEAT

# 6HVFH

Classic cool weather option

#### Available Colours:

Lime/Black

Lime/Bottle

Lime/Royal

Orange/Black

Orange/Navy

## **Details**

- > 80% Polyester for durability, and 20% Cotton for comfort
- > 280gsm fleece fabric
- > Half-zip collar, Rib basque and cuffs with elastane
- Complies with Standards AS/NZS 1906.4:2010 AS/NZS 4602.1:2011 LENGTH Day Only
- > Front contrast panel
- > Pen pocket at sleeve
- > Easy care fabric
- > 6/7XL Lime/Navy, Orange/Navy only
- > 2XS & XS available in all colours except Lime/Maroon, Lime/Royal
- > Lime/White size available in XS~ 3XL
- > Classic fit