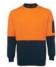

# HI VIS FLEECY CREW

## **6HVCN**

Traditional pullover

#### Available Colours:

Lime/Navy

Orange/Navy

### Details

- > 80% Polyester for durability, and 20% Cotton for comfort
- > 280gsm fleece fabric
- > Complies with Standards AS/NZS 1906.4:2010 AS/NZS 4602.1:2011 Day Only
- > Front contrast panel
- > Rib basque, neck and cuffs with elastane
- > Pen pocket at sleeve
- > Easy care fabric