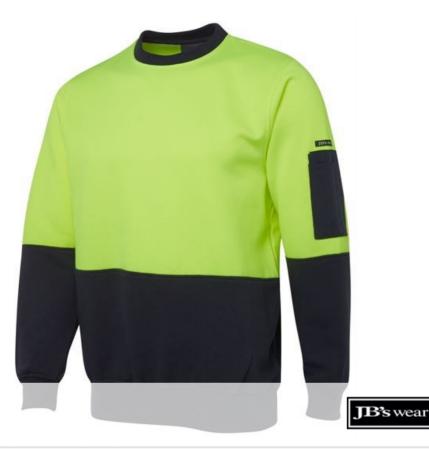

# HI VIS FLEECY CREW

## **6HVCN**

Traditional pullover

#### Available Colours:

Lime/Navy

Orange/Navy

### Details

- > 80% Polyester for durability, and 20% Cotton for comfort
- > 280gsm fleece fabric
- > Complies with Standards AS/NZS 1906.4:2010 AS/NZS 4602.1:2011 Day Only
- > Front contrast panel
- > Rib basque, neck and cuffs with elastane
- > Pen pocket at sleeve
- > Easy care fabric