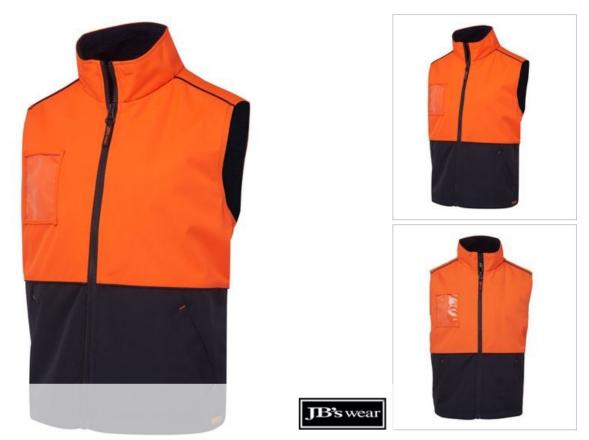

## HI VIS A.T. VEST 6HVAV

Classic work vest

## Details

- > Shell: 100% Polyester Oxford 450D
- > Lining: 370 gsm Shepherd fleece contrast colour
- > Waterproof rated fabric to 8000mm
- > Complies with Standards AS/NZS 1906.4:2010 and AS/NZS 4602.1:2011 Day Only
- > Front Front contrast dust panel
- > Contrast corded piping at yoke
- > Two front hand pockets, two inner pockets (one with zip closure) and one inner mobile patch pocket with Hook-Pile Tape closure