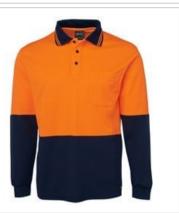

## HI VIS L/S COTTON BACK POLO

Comfortable safety polo

## Available Colours:

Orange/Navy (UPF 50+)

## **Details**

- > 55% Cotton for comfort, and 45% Polyester for durability
- > 170gsm cotton rich micro mesh fabric
- JB's Dri™ moisture wicking fabric designed to help keep you cool and dry
- Complies with standard AS/NZS 4399:2017 for UPF Protection (UPF 50+)
- > Complies with Standards AS/NZS 1906.4:2010 AS/NZS 4602.1:2011 Day Only
- > Reinforced chest pocket with pen insert
- > Straight hem with side splits
- > 2XS available only in Lime/Navy & Orange/Navy