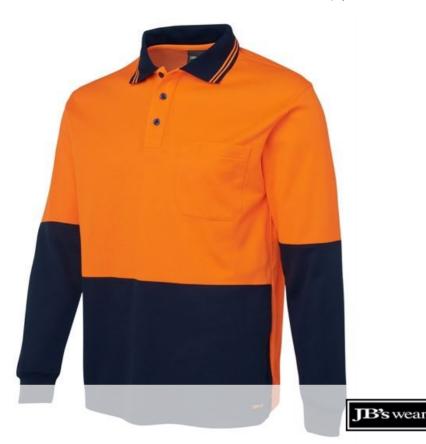

## HI VIS L/S COTTON BACK POLO

Comfortable safety polo

## Available Colours:

Orange/Navy (UPF 50+)

## **Details**

- > 55% Cotton for comfort, and 45% Polyester for durability
- > 170gsm cotton rich micro mesh fabric
- JB's Dri™ moisture wicking fabric designed to help keep you cool and dry
- Complies with standard AS/NZS 4399:2017 for UPF Protection (UPF 50+)
- > Complies with Standards AS/NZS 1906.4:2010 AS/NZS 4602.1:2011 Day Only
- > Reinforced chest pocket with pen insert
- > Straight hem with side splits
- > 2XS available only in Lime/Navy & Orange/Navy