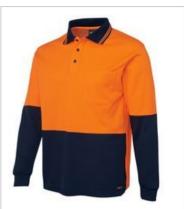

## HI VIS L/S COTTON BACK POLO

Comfortable safety polo

## Available Colours:

Orange/Navy (UPF 50+)

## **Details**

- > 55% Cotton for comfort, and 45% Polyester for durability
- > 170gsm cotton rich micro mesh fabric
- JB's Dri™ moisture wicking fabric designed to help keep you cool and dry
- Complies with standard AS/NZS 4399:2017 for UPF Protection (UPF 50+)
- > Complies with Standards AS/NZS 1906.4:2010 AS/NZS 4602.1:2011 Day Only
- > Reinforced chest pocket with pen insert
- > Straight hem with side splits
- > 2XS available only in Lime/Navy & Orange/Navy