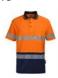

## HI VIS (D+N) COTTON BACK S/S SEGMENTED TAPE POLO

6HMSS

## **Details**

- > Classic fit
- > 55% Cotton for comfort, 45% polyester for durability
- > 170gsm cotton backed fabric
- > JB's Dri moisture wicking fabric designed to help keep you cool and **LENGTH**
- > Complies with standard AS/NZS 4399:2017 for UPF protection (50+)
- > Complies with standards AS/NZS 1906.4:2010 and AS/NZS 4602.1:2011 Day and Night
- > Easy snip-off stay stitch at welt pocket opening to keep pocket in shape
- > Arrow style stretch segmented reflective tape design