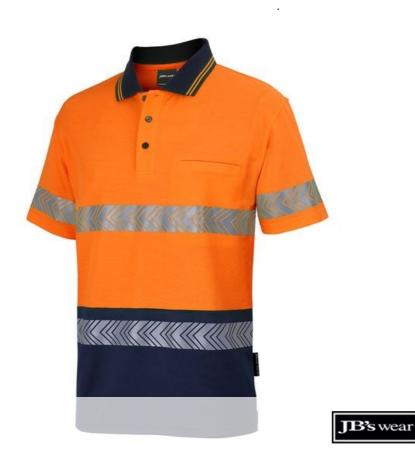

## HI VIS (D+N) COTTON BACK S/S SEGMENTED TAPE POLO

6HMSS

## **Details**

- > Classic fit
- > 55% Cotton for comfort, 45% polyester for durability
- > 170gsm cotton backed fabric
- > JB's Dri moisture wicking fabric designed to help keep you cool and **LENGTH**
- > Complies with standard AS/NZS 4399:2017 for UPF protection (50+)
- > Complies with standards AS/NZS 1906.4:2010 and AS/NZS 4602.1:2011 Day and Night
- > Easy snip-off stay stitch at welt pocket opening to keep pocket in shape
- > Arrow style stretch segmented reflective tape design