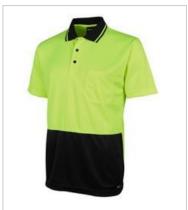

# HI VIS JACQUARD NON CUFF POLO

## Available Colours:

Lime/Black (UPF 30)

Lime/Navy (UPF 30)

Orange/Black (UPF 30)

Orange/Navy (UPF 30)

### **Details**

- > 100% Polyester for durability
- > 160gsm jacquard fabric for increased breathability
- JB's Dri moisture wicking fabric designed to help keep you cool and dry
- > Complies with standard AS/NZS 4399:2017 for UPF Protection
- Complies with standards AS/NZS 1906.4:2010 and AS/NZS 4602.1:2011 Day Only
- > Reinforced chest pocket with pen insert
- > Straight Hem with side split
- > Easy care quick drying fabric
- > 2XS Lime/Navy, Orange/Navy only