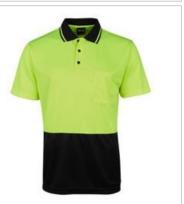

# HI VIS JACQUARD NON CUFF POLO

## Available Colours:

Lime/Black (UPF 30)

Lime/Navy (UPF 30)

Orange/Black (UPF 30)

Orange/Navy (UPF 30)

### **Details**

- > 100% Polyester for durability
- > 160gsm jacquard fabric for increased breathability
- JB's Dri moisture wicking fabric designed to help keep you cool and dry
- > Complies with standard AS/NZS 4399:2017 for UPF Protection
- Complies with standards AS/NZS 1906.4:2010 and AS/NZS 4602.1:2011 Day Only
- > Reinforced chest pocket with pen insert
- > Straight Hem with side split
- > Easy care quick drying fabric
- > 2XS Lime/Navy, Orange/Navy only