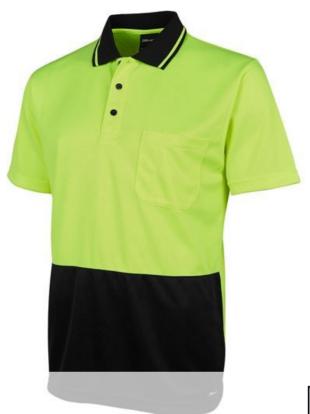

# HI VIS JACQUARD NON CUFF POLO

## Available Colours:

Lime/Black (UPF 30)

Lime/Navy (UPF 30)

Orange/Black (UPF 30)

Orange/Navy (UPF 30)

### **Details**

- > 100% Polyester for durability
- > 160gsm jacquard fabric for increased breathability
- JB's Dri moisture wicking fabric designed to help keep you cool and dry
- > Complies with standard AS/NZS 4399:2017 for UPF Protection
- Complies with standards AS/NZS 1906.4:2010 and AS/NZS 4602.1:2011 Day Only
- > Reinforced chest pocket with pen insert
- > Straight Hem with side split
- > Easy care quick drying fabric
- > 2XS Lime/Navy, Orange/Navy only