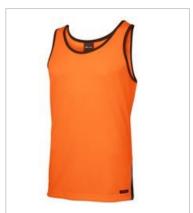

## HI VIS CONTRAST SINGLET

Cool and fresh

## Available Colours:

Lime/Navy

Orange/Navy

## Details

- > Classic fit
- > 100% Polyester in a 160gsm micro mesh fabric for durability
- JB's Dri™ moisture wicking fabric designed to help keep you cool and dry
- > Complies with Standards AS/NZS 1906.4:2010 AS/NZS 4602.1:2011 Day Only
- > Straight hem
- > Easy care fabric
- > Quick drying