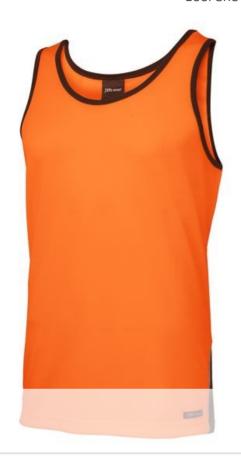

## HI VIS CONTRAST SINGLET

Cool and fresh

## Available Colours:

Lime/Navy

Orange/Navy

## Details

- > Classic fit
- > 100% Polyester in a 160gsm micro mesh fabric for durability
- JB's Dri™ moisture wicking fabric designed to help keep you cool and dry
- > Complies with Standards AS/NZS 1906.4:2010 AS/NZS 4602.1:2011 Day Only
- > Straight hem
- > Easy care fabric
- > Quick drying