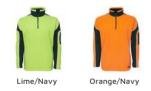

## Available Colours:

| Details                                         | Sizing                               |    |      |    |      |     |      |     |      |
|-------------------------------------------------|--------------------------------------|----|------|----|------|-----|------|-----|------|
| > 100% Polyester for durability                 | ADULTS                               | S  | Μ    | L  | XL   | 2XL | 3XL  | 4XL | 5XL  |
| > 280 gsm low pill polar fleece                 | CHEST                                | 60 | 62.5 | 65 | 67.5 | 70  | 72.5 | 75  | 77.5 |
| > Complies with Standards AS/NZS 1906.4:2010    | and AS/NZS SP LENGTH                 | 72 | 74   | 76 | 78   | 80  | 81   | 82  | 83   |
| 4602.1:2011 Day Only                            |                                      |    |      |    |      |     |      |     |      |
| > Contrast shoulder, sleeve and bottom side pan | de panels<br>Australian<br>Standards |    |      |    |      |     |      |     |      |
| > Contrast piping insert at panel seams         |                                      |    |      |    |      |     |      |     |      |
| > Two inseam side pockets and pen pocket on sl  |                                      |    |      |    |      |     |      |     |      |
| > Elastic bottom hem with adjustable toggles    | Day Only                             |    |      |    |      |     |      |     |      |
| > Easy care fabric                              |                                      | •  |      |    |      |     |      |     |      |