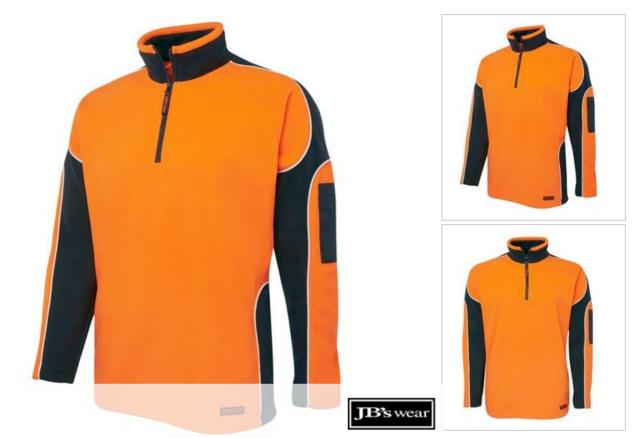

## HI VIS ARM PANEL POLAR 6H4AP

Work in comfort

## Available Colours:

| Details                                         | Sizing                               |    |      |    |      |     |      |     |      |
|-------------------------------------------------|--------------------------------------|----|------|----|------|-----|------|-----|------|
| > 100% Polyester for durability                 | ADULTS                               | S  | Μ    | L  | XL   | 2XL | 3XL  | 4XL | 5XL  |
| > 280 gsm low pill polar fleece                 | CHEST                                | 60 | 62.5 | 65 | 67.5 | 70  | 72.5 | 75  | 77.5 |
| > Complies with Standards AS/NZS 1906.4:2010    | and AS/NZS SP LENGTH                 | 72 | 74   | 76 | 78   | 80  | 81   | 82  | 83   |
| 4602.1:2011 Day Only                            |                                      |    |      |    |      |     |      |     |      |
| > Contrast shoulder, sleeve and bottom side pan | de panels<br>Australian<br>Standards |    |      |    |      |     |      |     |      |
| > Contrast piping insert at panel seams         |                                      |    |      |    |      |     |      |     |      |
| > Two inseam side pockets and pen pocket on sl  |                                      |    |      |    |      |     |      |     |      |
| > Elastic bottom hem with adjustable toggles    | Day Only                             |    |      |    |      |     |      |     |      |
| > Easy care fabric                              |                                      | •  |      |    |      |     |      |     |      |

> Classic fit