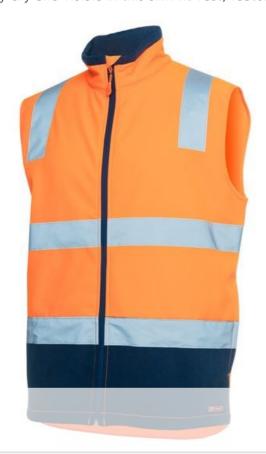

## HI VIS |D+N| WATER RESISTANT SOFTSHELL VEST

6DWV

Stay dry and visible in this slim fit vest, featuring water resistant, breathable fabric.

## **Details**

- > 100% polyester mechanical stretch fabric bonded with microfleece
- > 3 layer soft shell fabric 245gsm
- > Waterproof rating 10,000mm and breathability rating 800mm
- > Pockets at side seam
- > Easy change detachable zip puller
- > Complies with Standard AS/NZS 1906.4: 2010 and AS/NZS 4602.1:2011 Day and Night