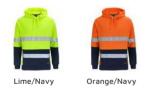

## Available Colours:

| Details                                                    | Sizing                  |      |             |      |    |      |     |      |     |
|------------------------------------------------------------|-------------------------|------|-------------|------|----|------|-----|------|-----|
| > 80% Polyester for durability, 20% Cotton for comfort     | ADULTS                  | S    | Μ           | L    | XL | 2XL  | 3XL | 4XL  | 5XL |
| > 330gsm Fleece Fabric                                     | CHEST                   | 57.5 | 60          | 62.5 | 65 | 67.5 | 70  | 72.5 | 75  |
| > JB's reflective tape stands up to 50 times domestic wash | SP LENGTH               | 72   | 74          | 76   | 78 | 80   | 82  | 83   | 84  |
| > Contrast panel on sleeves and lower front body           |                         |      |             |      |    |      |     |      |     |
| > Lower front pocket                                       | Australian<br>Standards |      |             |      |    |      |     |      |     |
| > Rib basque and sleeve cuffs for improved durability      |                         |      |             |      |    |      |     |      |     |
| > 3 panel hood with drawcord                               |                         |      |             |      |    |      |     |      |     |
| > Easy care fabric                                         | Day & Night             |      | m<br>looded |      |    |      |     |      |     |
| > Complies with standards AS/NZS 1906.4:2010 and AS/NZS    |                         |      | looueu      |      |    |      |     |      |     |
| 4602.1:2011 Day & Night                                    |                         |      |             |      |    |      |     |      |     |