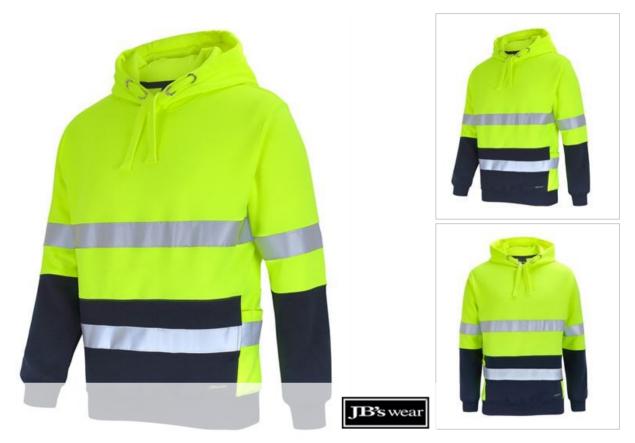

## HI VIS D+N 330G PULLOVER HOODIE

Heavy Weight Hoodie

## Available Colours:

| Details                                                    | Sizing                  |      |             |      |    |      |     |      |     |
|------------------------------------------------------------|-------------------------|------|-------------|------|----|------|-----|------|-----|
| > 80% Polyester for durability, 20% Cotton for comfort     | ADULTS                  | S    | Μ           | L    | XL | 2XL  | 3XL | 4XL  | 5XL |
| > 330gsm Fleece Fabric                                     | CHEST                   | 57.5 | 60          | 62.5 | 65 | 67.5 | 70  | 72.5 | 75  |
| > JB's reflective tape stands up to 50 times domestic wash | SP LENGTH               | 72   | 74          | 76   | 78 | 80   | 82  | 83   | 84  |
| > Contrast panel on sleeves and lower front body           |                         |      |             |      |    |      |     |      |     |
| > Lower front pocket                                       | Australian<br>Standards |      |             |      |    |      |     |      |     |
| > Rib basque and sleeve cuffs for improved durability      |                         |      |             |      |    |      |     |      |     |
| > 3 panel hood with drawcord                               |                         |      |             |      |    |      |     |      |     |
| > Easy care fabric                                         | Day & Night             |      | m<br>looded |      |    |      |     |      |     |
| > Complies with standards AS/NZS 1906.4:2010 and AS/NZS    |                         |      | looueu      |      |    |      |     |      |     |
| 4602.1:2011 Day & Night                                    |                         |      |             |      |    |      |     |      |     |