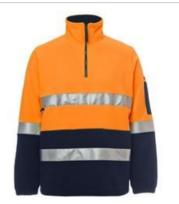

## HI VIS (D+N) 1/2 ZIP POLAR FLEECE 6DNPF

High Vis comfort







## Available Colours:





Lime/Navy

Orange/Navy

## **Details**

- > 100% Polyester for durability
- > 280 gsm low pill polar fleece fabric
- > JB's reflective tape stands up to 50 times domestic wash
- > Contrast panel at sleeves and lower front body
- > Two inseam side pockets and pen pocket on sleeve
- > Elastic bottom hem with adjustable toggles
- Complies with Standards AS/NZS 1906.4:2010 and AS/NZS 4602.1:2011 Day and Night
- > Easy care fabric

## Sizing

| ADULTS        | 2XS | XS   | S  | M    | L  | XL   | 2XL | 3XL  | 4XL | 5XL  | 6/7XL |
|---------------|-----|------|----|------|----|------|-----|------|-----|------|-------|
| CHEST         | 55  | 57.5 | 60 | 62.5 | 65 | 67.5 | 70  | 72.5 | 75  | 77.5 | 82.5  |
| <u>SP</u>     | 68  | 70   | 72 | 74   | 76 | 78   | 80  | 8