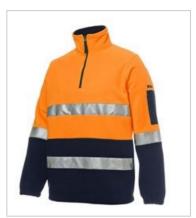

## HI VIS (D+N) 1/2 ZIP POLAR FLEECE 6DNPF

High Vis comfort







## Available Colours:





Lime/Navy

Orange/Navy

## **Details**

- > 100% Polyester for durability
- > 280 gsm low pill polar fleece fabric
- > JB's reflective tape stands up to 50 times domestic wash
- > Contrast panel at sleeves and lower front body
- > Two inseam side pockets and pen pocket on sleeve
- > Elastic bottom hem with adjustable toggles
- Complies with Standards AS/NZS 1906.4:2010 and AS/NZS 4602.1:2011 Day and Night
- > Easy care fabric

## Sizing

| ADULTS        | 2XS | XS   | S  | M    | L  | XL   | 2XL | 3XL  | 4XL | 5XL  | 6/7XL |
|---------------|-----|------|----|------|----|------|-----|------|-----|------|-------|
| CHEST         | 55  | 57.5 | 60 | 62.5 | 65 | 67.5 | 70  | 72.5 | 75  | 77.5 | 82.5  |
| <u>SP</u>     | 68  | 70   | 72 | 74   | 76 | 78   | 80  |