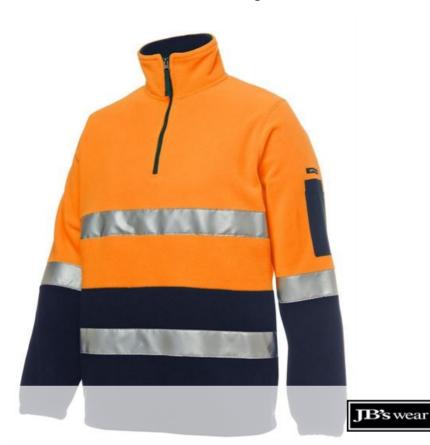

## HI VIS (D+N) 1/2 ZIP POLAR FLEECE 6DNPF

High Vis comfort

## **Details**

- > 100% Polyester for durability
- > 280 gsm low pill polar fleece fabric
- > JB's reflective tape stands up to 50 times domestic wash
- > Contrast panel at sleeves and lower front body
- > Two inseam side pockets and pen pocket on sleeve
- > Elastic bottom hem with adjustable toggles
- Complies with Standards AS/NZS 1906.4:2010 and AS/NZS 4602.1:2011 Day and Night
- > Easy care fabric