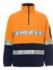

## HI VIS (D+N) 1/2 ZIP POLAR FLEECE 6DNPF

High Vis comfort

## Available Colours:

Lime/Navy

Orange/Navy

## **Details**

- > 100% Polyester for durability
- > 280 gsm low pill polar fleece fabric
- > JB's reflective tape stands up to 50 times domestic wash
- > Contrast panel at sleeves and lower front body
- > Two inseam side pockets and pen pocket on sleeve
- > Elastic bottom hem with adjustable toggles
- Complies with Standards AS/NZS 1906.4:2010 and AS/NZS 4602.1:2011 Day and Night
- > Easy care fabric