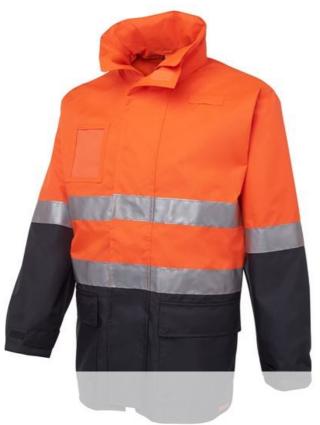

## HI VIS (D+N) LONG LINE JACKET 6DNLL

Wet conditions jacket

Lime/Black

Lime/Navy

Orange/Navy

## Details

- > 100% Polyester 300 D with PU coating
- > Taffeta lining
- > Waterproof rating 20,000mm, seam sealed garment
- > JB's reflective tape stands up to 50 times domestic wash
- Long-line styling
- > Concealed hood inside collar
- > Wind flaps with Hook-Pile Tape closure
- > Plastic patch pocket
- > Fully sealed seams
- > Zips onto 6D4RV Hi Vis (D+N) Reversible Vest
- > 2XS & XS available in Lime/Navy, Orange/Navy only
- > Classic fit