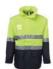

## HI VIS (D+N) LONG LINE JACKET 6DNLL

Wet conditions jacket

Lime/Black

Lime/Navy

Orange/Navy

## Details

- > 100% Polyester 300 D with PU coating
- > Taffeta lining
- > Waterproof rating 20,000mm, seam sealed garment
- > JB's reflective tape stands up to 50 times domestic wash
- Long-line styling
- > Concealed hood inside collar
- > Wind flaps with Hook-Pile Tape closure
- > Plastic patch pocket
- > Fully sealed seams
- > Zips onto 6D4RV Hi Vis (D+N) Reversible Vest
- > 2XS & XS available in Lime/Navy, Orange/Navy only
- > Classic fit