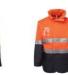

## HI VIS (D+N) LONG LINE JACKET 6DNLL

Wet conditions jacket

Lime/Black

Lime/Navy

Orange/Navy

## Details

- > 100% Polyester 300 D with PU coating
- > Taffeta lining
- > Waterproof rating 20,000mm, seam sealed garment
- > JB's reflective tape stands up to 50 times domestic wash
- Long-line styling
- > Concealed hood inside collar
- > Wind flaps with Hook-Pile Tape closure
- > Plastic patch pocket
- > Fully sealed seams
- > Zips onto 6D4RV Hi Vis (D+N) Reversible Vest
- > 2XS & XS available in Lime/Navy, Orange/Navy only
- > Classic fit