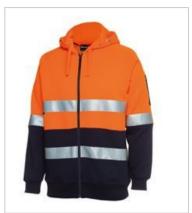

# HI VIS (D+N) FULL ZIP FLEECY HOODIE

#### Available Colours:

Orange/Navy

#### Details

- > 80% Polyester for durability, and 20% Cotton for comfort
- > 280gsm fleece fabric
- > JB's reflective tape stands up to 50 times domestic wash
- > Contrast panel at body and sleeves
- > Rib basque sleeve cuffs for improved durability
- > Hood with drawcord
- > Easy care fabric
- > Two side pockets and pen pocket on sleeve
- Complies with Standards AS/NZS 1906.4:2010 AS/NZS 4602.1:2011 Day and Night