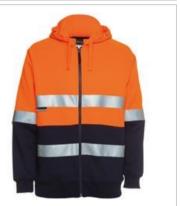

# HI VIS (D+N) FULL ZIP FLEECY HOODIE

#### Available Colours:

Orange/Navy

#### Details

- > 80% Polyester for durability, and 20% Cotton for comfort
- > 280gsm fleece fabric
- > JB's reflective tape stands up to 50 times domestic wash
- > Contrast panel at body and sleeves
- > Rib basque sleeve cuffs for improved durability
- > Hood with drawcord
- > Easy care fabric
- > Two side pockets and pen pocket on sleeve
- Complies with Standards AS/NZS 1906.4:2010 AS/NZS 4602.1:2011 Day and Night