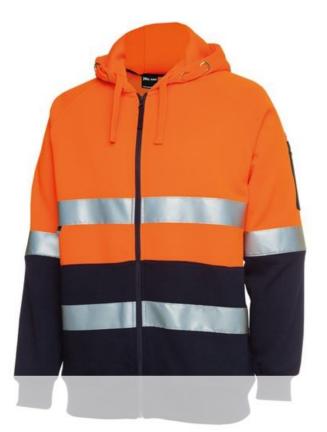

# HI VIS (D+N) FULL ZIP FLEECY HOODIE

#### Available Colours:

Orange/Navy

#### Details

- > 80% Polyester for durability, and 20% Cotton for comfort
- > 280gsm fleece fabric
- > JB's reflective tape stands up to 50 times domestic wash
- > Contrast panel at body and sleeves
- > Rib basque sleeve cuffs for improved durability
- > Hood with drawcord
- > Easy care fabric
- > Two side pockets and pen pocket on sleeve
- Complies with Standards AS/NZS 1906.4:2010 AS/NZS 4602.1:2011 Day and Night