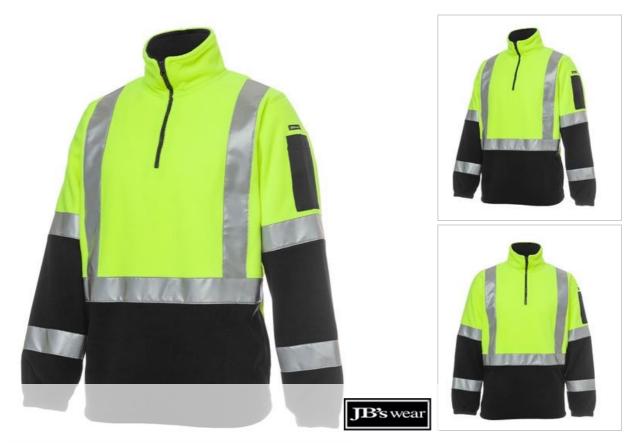

## HI VIS (D+N) H PATTERN BIOMOTION 1/2 **ZIP POLAR FLEECE 6DHPF**

1/2 zip comfort & style for cold days.

## Available Colours:

Lime/Black

4602.1:2011 Day and Night

Lime/Navy

| De | tails                                                    | Sizing                               |    |      |    |      |     |      |     |      |       |
|----|----------------------------------------------------------|--------------------------------------|----|------|----|------|-----|------|-----|------|-------|
| >  | 100% Polyester for durability                            | ADULTS                               | S  | Μ    | L  | XL   | 2XL | 3XL  | 4XL | 5XL  | 6/7XL |
| >  | 280gsm low pill polar fleece fabric                      | <b>CHEST</b>                         | 60 | 62.5 | 65 | 67.5 | 70  | 72.5 | 75  | 77.5 | 82.5  |
| >  | Contrast panel at sleeves and lower front body           | SP                                   | 72 | 74   | 76 | 78   | 80  | 81   | 80  | 83   | 85    |
| >  | Two side seam pockets                                    | LENGTH                               |    |      |    |      |     |      |     |      |       |
| >  | Pen pockets on sleeve                                    |                                      |    |      |    |      |     |      |     |      |       |
| >  | Elastic bottom hem with adjustable toggle                | Australian                           |    |      |    |      |     |      |     |      |       |
| >  | Reflective tape at joints to create Biomotion effect     | Standards                            |    |      |    |      |     |      |     |      |       |
| >  | JB's reflective tape stands up to 50 times domestic wash | AS/NZS:1906.4:20<br>AS/NZS:4602.1:20 |    |      |    |      |     |      |     |      |       |
| >  | Complies with Standard AS/NZS 1906.4: 2010 and AS/NZS    | Day & Nigh                           |    |      |    |      |     |      |     |      |       |