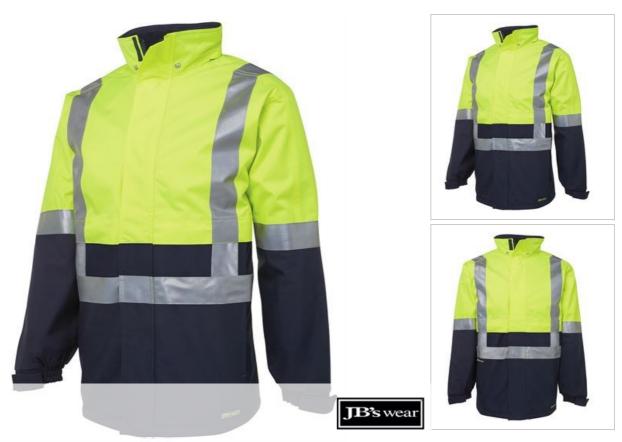

## HI VIS A.T.(D+N) JACKET 6DATJ

Tough on Weather

## Available Colours:

| Details                                                              | Sizing                                                                                                                                                                                                                                                                                                                                                                                                                                                                                                                                                                                                                                                                                                                                                                                                                                                                                                                                                                                                                                                                                                                                                                                                                                                   |              |        |      |            |      |                                   |      |     |
|----------------------------------------------------------------------|----------------------------------------------------------------------------------------------------------------------------------------------------------------------------------------------------------------------------------------------------------------------------------------------------------------------------------------------------------------------------------------------------------------------------------------------------------------------------------------------------------------------------------------------------------------------------------------------------------------------------------------------------------------------------------------------------------------------------------------------------------------------------------------------------------------------------------------------------------------------------------------------------------------------------------------------------------------------------------------------------------------------------------------------------------------------------------------------------------------------------------------------------------------------------------------------------------------------------------------------------------|--------------|--------|------|------------|------|-----------------------------------|------|-----|
| > Shell: 100% Polyester 450 D for durability                         | ADULTS                                                                                                                                                                                                                                                                                                                                                                                                                                                                                                                                                                                                                                                                                                                                                                                                                                                                                                                                                                                                                                                                                                                                                                                                                                                   | S            | Μ      | L    | XL         | 2XL  | 3XL                               | 4XL  | 5XL |
| > Lining: 370gsm Shepherd fleece                                     | <b>CHEST</b>                                                                                                                                                                                                                                                                                                                                                                                                                                                                                                                                                                                                                                                                                                                                                                                                                                                                                                                                                                                                                                                                                                                                                                                                                                             | 62.5         | 65     | 67.5 | 70         | 72.5 | 75                                | 77.5 | 80  |
| > JB's reflective tape stands up to 50 times domestic wash           | <b>CB LENGTH</b>                                                                                                                                                                                                                                                                                                                                                                                                                                                                                                                                                                                                                                                                                                                                                                                                                                                                                                                                                                                                                                                                                                                                                                                                                                         | 77           | 79     | 81   | 83         | 85   | 87                                | 89   | 90  |
| > Complies with Standards AS/NZS 1906.4:2010 and AS/NZS              |                                                                                                                                                                                                                                                                                                                                                                                                                                                                                                                                                                                                                                                                                                                                                                                                                                                                                                                                                                                                                                                                                                                                                                                                                                                          |              |        |      |            |      |                                   |      |     |
| 4602.1:2011 Day and Night                                            | 3                                                                                                                                                                                                                                                                                                                                                                                                                                                                                                                                                                                                                                                                                                                                                                                                                                                                                                                                                                                                                                                                                                                                                                                                                                                        | $\frown$     |        |      |            |      |                                   |      |     |
| > Two front zip closure pockets and waist pocket flap with Hook-Pile | à.                                                                                                                                                                                                                                                                                                                                                                                                                                                                                                                                                                                                                                                                                                                                                                                                                                                                                                                                                                                                                                                                                                                                                                                                                                                       | $(\bigcirc)$ |        |      |            |      | Australian<br>Standards           |      |     |
| Tape closure                                                         | AND DESCRIPTION OF THE OWNER OWNE |              |        |      |            |      | AS/NZS:1906.4:2010                |      |     |
| > Three internal pockets, one with zip closure, and mobile phone     | Embroidery Zip /<br>Hook-Pile Tape                                                                                                                                                                                                                                                                                                                                                                                                                                                                                                                                                                                                                                                                                                                                                                                                                                                                                                                                                                                                                                                                                                                                                                                                                       | Hooded       |        |      | Waterproof |      | AS/NZS:4602.1:2011<br>Day & Night |      |     |
| pocket                                                               | nook-rite tape                                                                                                                                                                                                                                                                                                                                                                                                                                                                                                                                                                                                                                                                                                                                                                                                                                                                                                                                                                                                                                                                                                                                                                                                                                           | - F          | looded |      | waterp     | roor |                                   |      |     |
| > Concealed Front pockets                                            |                                                                                                                                                                                                                                                                                                                                                                                                                                                                                                                                                                                                                                                                                                                                                                                                                                                                                                                                                                                                                                                                                                                                                                                                                                                          |              |        |      |            |      |                                   |      |     |

- Fully sealed seams
- > Waterproof fabric rating 8000MM