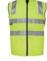

## HI VIS (D+N) REVERSIBLE VEST

Safety vest

Available Colours:

Orange/Black

Lime/Navv

Orange/Navy

## Details

- > Shell: 100% Polyester Oxford 300d with PU coating
- > Lining: 290 gsm polar pleece contrast colour
- > Waterproof rating 20,000mm with sealed seams
- > JB's reflective tape stands up to 50 times domestic wash
- Complies with Standards AS/NZS 1906.4:2010 and AS/NZS 4602.1:2011 Day and Night
- > Front pockets
- > Embroidery access at inner bottom hem with hook pile tape closure
- > Zips into 6DNLL Hi Vis (D+N) Long Line Jacket
- > 2XS & XS available in all colours except Orange/Black
- > URBAN FIT