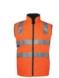

## HI VIS (D+N) REVERSIBLE VEST

Safety vest

Available Colours:

Orange/Black

Lime/Navv

Orange/Navy

## Details

- > Shell: 100% Polyester Oxford 300d with PU coating
- > Lining: 290 gsm polar pleece contrast colour
- > Waterproof rating 20,000mm with sealed seams
- > JB's reflective tape stands up to 50 times domestic wash
- Complies with Standards AS/NZS 1906.4:2010 and AS/NZS 4602.1:2011 Day and Night
- > Front pockets
- > Embroidery access at inner bottom hem with hook pile tape closure
- > Zips into 6DNLL Hi Vis (D+N) Long Line Jacket
- > 2XS & XS available in all colours except Orange/Black
- > URBAN FIT