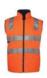

## HI VIS (D+N) REVERSIBLE VEST

Safety vest

Available Colours:

Orange/Black

Lime/Navv

Orange/Navy

## Details

- > Shell: 100% Polyester Oxford 300d with PU coating
- > Lining: 290 gsm polar pleece contrast colour
- > Waterproof rating 20,000mm with sealed seams
- > JB's reflective tape stands up to 50 times domestic wash
- Complies with Standards AS/NZS 1906.4:2010 and AS/NZS 4602.1:2011 Day and Night
- > Front pockets
- > Embroidery access at inner bottom hem with hook pile tape closure
- > Zips into 6DNLL Hi Vis (D+N) Long Line Jacket
- > 2XS & XS available in all colours except Orange/Black
- > URBAN FIT