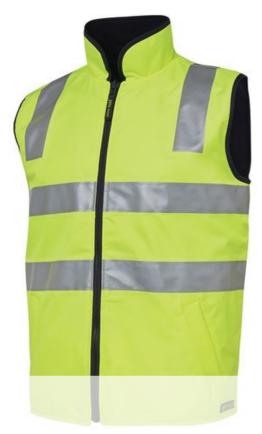

## HI VIS (D+N) REVERSIBLE VEST

Safety vest

Available Colours:

Orange/Black

Lime/Navv

Orange/Navy

## Details

- > Shell: 100% Polyester Oxford 300d with PU coating
- > Lining: 290 gsm polar pleece contrast colour
- > Waterproof rating 20,000mm with sealed seams
- > JB's reflective tape stands up to 50 times domestic wash
- Complies with Standards AS/NZS 1906.4:2010 and AS/NZS 4602.1:2011 Day and Night
- > Front pockets
- > Embroidery access at inner bottom hem with hook pile tape closure
- > Zips into 6DNLL Hi Vis (D+N) Long Line Jacket
- > 2XS & XS available in all colours except Orange/Black
- > URBAN FIT