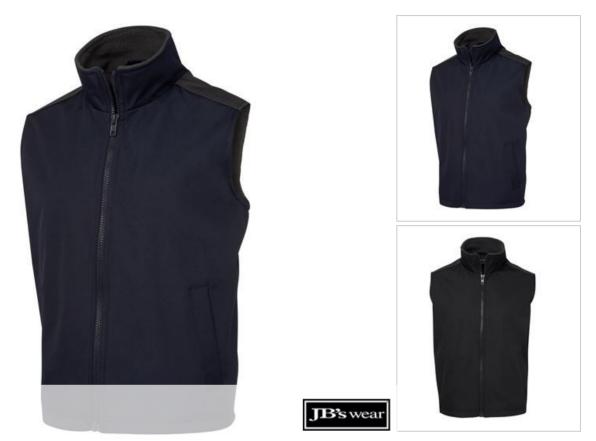

## A.T. VEST 6ATV

All Day Comfort

## Available Colours:

Black/Charcoal

Navy/Charcoal

| Details                                                       | Sizing           |    |      |    |      |     |      |     |      |
|---------------------------------------------------------------|------------------|----|------|----|------|-----|------|-----|------|
| > 100% Polyester Oxford 450 D                                 | ADULTS           | S  | Μ    | L  | XL   | 2XL | 3XL  | 4XL | 5XL  |
| > Waterproof rating to 8000mm fabric                          | CHEST            | 60 | 62.5 | 65 | 67.5 | 70  | 72.5 | 75  | 77.5 |
| > 370gsm shepherd fleece lining                               | <b>CB LENGTH</b> | 73 | 75   | 77 | 79   | 81  | 83   | 84  | 85   |
| > Two internal chest pockets and internal mobile phone pocket |                  |    |      |    |      |     |      |     |      |
| > Embroidery zipper                                           | 2                |    |      |    |      |     |      |     |      |
| > Two waist pocket                                            | <u>â</u>         |    |      |    |      |     |      |     |      |
|                                                               | Embroidery Zip / |    | J    |    |      |     |      |     |      |

Embroidery Zip / Hook-Pile Tape

Shower Proof