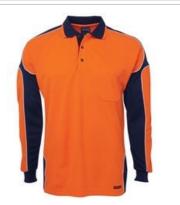

## HI VIS L/S ARM PANEL POLO

Contemporary design

## **Details**

- > 100% Polyester for durability
- > 160gsm micro mesh fabric
- JB's Dri™ moisture wicking fabric designed to help keep you cool and dry
- Complies with Standard AS/NZS 4399:2017 for UPF Protection (UPF 50+)
- Complies with Standards AS/NZS 1906.4:2010 AS/NZS 4602.1:2011 Day Only
- > Reinforced chest pocket with pen insert
- > Straight hem with side splits
- > Easy care fabric
- > Quick drying
- > 2XS not available in Lime/Red