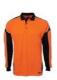

## HI VIS L/S ARM PANEL POLO

Contemporary design

## Available Colours:

Lime/Black (UPF 50+)

Lime/Navy (UPF 50+)

Lime/Red (UPF 50+)

Lime/Royal (UPF 50+)

Orange/Black (UPF 50+)

Orange/Navy (UPF 50+)

## **Details**

- > 100% Polyester for durability
- > 160gsm micro mesh fabric
- JB's Dri™ moisture wicking fabric designed to help keep you cool and dry
- Complies with Standard AS/NZS 4399:2017 for UPF Protection (UPF 50+)
- Complies with Standards AS/NZS 1906.4:2010 AS/NZS 4602.1:2011 Day Only
- > Reinforced chest pocket with pen insert
- > Straight hem with side splits
- > Easy care fabric
- > Quick drying
- > 2XS not available in Lime/Red