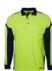

## HI VIS L/S ARM PANEL POLO

Contemporary design

## Available Colours:

Lime/Black (UPF 50+)

Lime/Navy (UPF 50+)

Lime/Red (UPF 50+)

Lime/Royal (UPF 50+)

Orange/Black (UPF 50+)

Orange/Navy (UPF 50+)

## **Details**

- > 100% Polyester for durability
- > 160gsm micro mesh fabric
- JB's Dri™ moisture wicking fabric designed to help keep you cool and dry
- Complies with Standard AS/NZS 4399:2017 for UPF Protection (UPF 50+)
- Complies with Standards AS/NZS 1906.4:2010 AS/NZS 4602.1:2011 Day Only
- > Reinforced chest pocket with pen insert
- > Straight hem with side splits
- > Easy care fabric
- > Quick drying
- > 2XS not available in Lime/Red