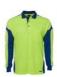

## HI VIS L/S ARM PANEL POLO

Contemporary design

## Available Colours:

Lime/Black (UPF 50+)

Lime/Navy (UPF 50+)

Lime/Red (UPF 50+)

Lime/Royal (UPF 50+)

Orange/Black (UPF 50+)

Orange/Navy (UPF 50+)

## **Details**

- > 100% Polyester for durability
- > 160gsm micro mesh fabric
- JB's Dri™ moisture wicking fabric designed to help keep you cool and dry
- Complies with Standard AS/NZS 4399:2017 for UPF Protection (UPF 50+)
- Complies with Standards AS/NZS 1906.4:2010 AS/NZS 4602.1:2011 Day Only
- > Reinforced chest pocket with pen insert
- > Straight hem with side splits
- > Easy care fabric
- > Quick drying
- > 2XS not available in Lime/Red