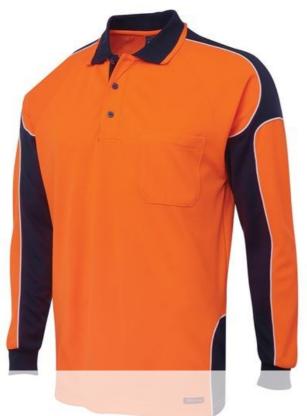

## HI VIS L/S ARM PANEL POLO

Contemporary design

## **Details**

- > 100% Polyester for durability
- > 160gsm micro mesh fabric
- JB's Dri™ moisture wicking fabric designed to help keep you cool and dry
- Complies with Standard AS/NZS 4399:2017 for UPF Protection (UPF 50+)
- Complies with Standards AS/NZS 1906.4:2010 AS/NZS 4602.1:2011 Day Only
- > Reinforced chest pocket with pen insert
- > Straight hem with side splits
- > Easy care fabric
- > Quick drying
- > 2XS not available in Lime/Red