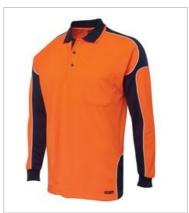

## HI VIS L/S ARM PANEL POLO

Contemporary design

## **Details**

- > 100% Polyester for durability
- > 160gsm micro mesh fabric
- JB's Dri™ moisture wicking fabric designed to help keep you cool and dry
- Complies with Standard AS/NZS 4399:2017 for UPF Protection (UPF 50+)
- Complies with Standards AS/NZS 1906.4:2010 AS/NZS 4602.1:2011 Day Only
- > Reinforced chest pocket with pen insert
- > Straight hem with side splits
- > Easy care fabric
- > Quick drying
- > 2XS not available in Lime/Red