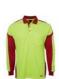

## HI VIS L/S ARM PANEL POLO

Contemporary design

## Available Colours:

Lime/Black (UPF 50+)

Lime/Navy (UPF 50+)

Lime/Red (UPF 50+)

Lime/Royal (UPF 50+)

Orange/Black (UPF 50+)

Orange/Navy (UPF 50+)

## **Details**

- > 100% Polyester for durability
- > 160gsm micro mesh fabric
- JB's Dri™ moisture wicking fabric designed to help keep you cool and dry
- Complies with Standard AS/NZS 4399:2017 for UPF Protection (UPF 50+)
- Complies with Standards AS/NZS 1906.4:2010 AS/NZS 4602.1:2011 Day Only
- > Reinforced chest pocket with pen insert
- > Straight hem with side splits
- > Easy care fabric
- > Quick drying
- > 2XS not available in Lime/Red