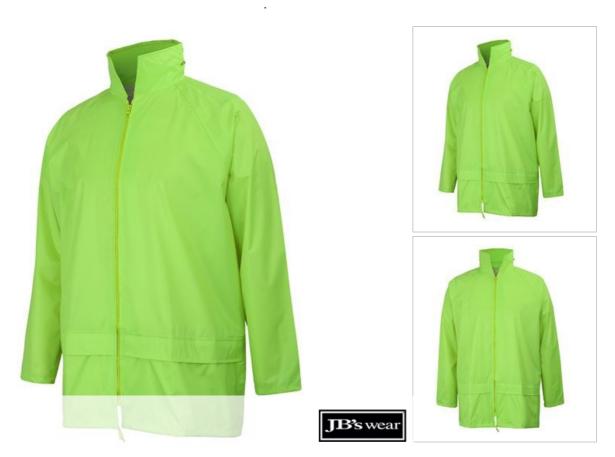

## RAIN JACKET

## Available Colours:

| Details                                                           | Sizing           |     |                   |    |    |     |     |     |     |
|-------------------------------------------------------------------|------------------|-----|-------------------|----|----|-----|-----|-----|-----|
| > Classic fit                                                     | ADULTS           | S   | Μ                 | L  | XL | 2XL | 3XL | 4XL | 5XL |
| > 100% polyester 170T with PVC coating, 190gsm                    | <b>CHEST</b>     | 65  | 67                | 69 | 71 | 73  | 75  | 77  | 79  |
| > Waterproof rating 2000mm                                        | <b>CB LENGTH</b> | 79  | 81                | 83 | 85 | 87  | 89  | 91  | 93  |
| > Fully seam sealed                                               |                  |     |                   |    |    |     |     |     |     |
| > Jacket: Back yoke with concealed mesh for breathability, Concea | aled 🔨           |     |                   |    |    |     |     |     |     |
| hood, Two front pockets; Sleeve opening with plastic snap buttor  | ı, (O)           |     | $\langle \rangle$ |    |    |     |     |     |     |
| drawstring at hem for adjustability                               |                  |     | T                 |    |    |     |     |     |     |
| > Packed into PVC bag with zip closure                            | Hooded           | Sho | U<br>wer Proo     | f  |    |     |     |     |     |