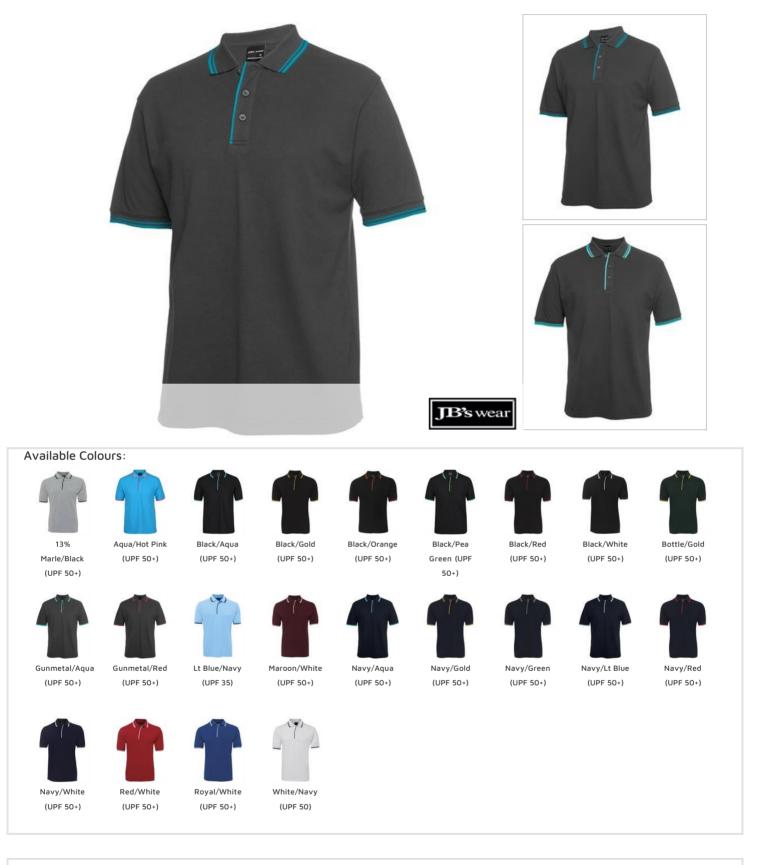

## CONTRAST POLO

The iconic polo.

## Details

- ightarrow 65% Polyester for durability, and 35% Cotton for comfort
- > 210gsm pique knit fabric
- > Knitted collar with reinforced herringbone tape on inside neck sean
- > JB's 3-button placket for Adults
- > Straight hem with side splits
- > Easy care, reduced pilling fabric
- Complies with standard AS/NZS 4399:1996 and AS/NZS 4399:2017 for UPF protection
- > Classic fit
- > 2XS, XS size available in Black/Aqua, LT blue/Navy
- 3XS-XS available in Black/Red, Black/Peagreen, Black/White, Black/Gold, 13% marle/Black, Maroon/white, Navy/Red, Navy/Green, Navy/Gold, Navy/White, Royal/White, White/Navy, Bottle/Gold