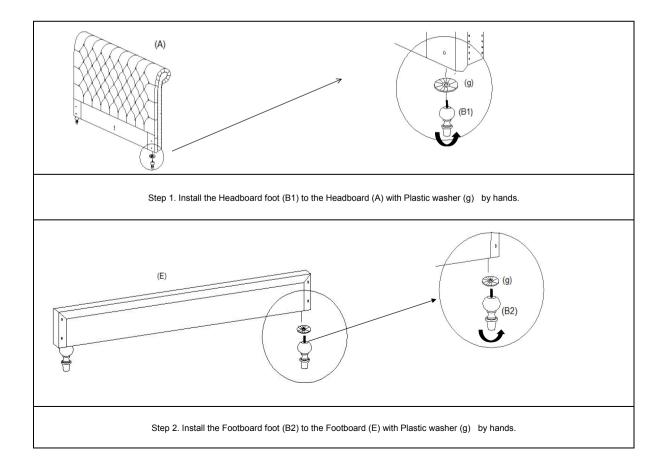

| Southampton Bed wFoot Rail Assembly Instruction |                                 |                              |                                          |                                           |
|-------------------------------------------------|---------------------------------|------------------------------|------------------------------------------|-------------------------------------------|
|                                                 |                                 |                              |                                          |                                           |
| Headboard (A) 1PC                               | Headboard foot (B1)             | Footboard foot (B2)          | size:Ø40*160mm<br>Middle leg I (C1) 2pcs | size:Ø40*125mm<br>Middle leg II (C2) 2pcs |
| -                                               |                                 |                              | 2                                        |                                           |
| Side rail (D) 2pcs                              | Footboard (E) 1pc               | Slat (F) 1pcs                | Middle leg rail (G) 1pc                  |                                           |
| size:M8*90mm                                    | a) size:M8*30mm                 | a)                           | sizes:Ø 22mm                             |                                           |
| Threaded bolt (a) 8pcs                          | Inner hexagon screw (b)<br>4pcs | Inner hexagon screw (c) 2pcs | Flat washer (d) 14pcs                    | Bent washer (e) 14pcs                     |
|                                                 |                                 | 0                            | Ø:5mm                                    | Ø:14mm                                    |
| Nut (f) 10pcs                                   | Plastic washer (g) 6pcs         | Angle iron (h) 2pc           | Allen wrench (i) 1pc                     | Wrench (j) 1pc                            |