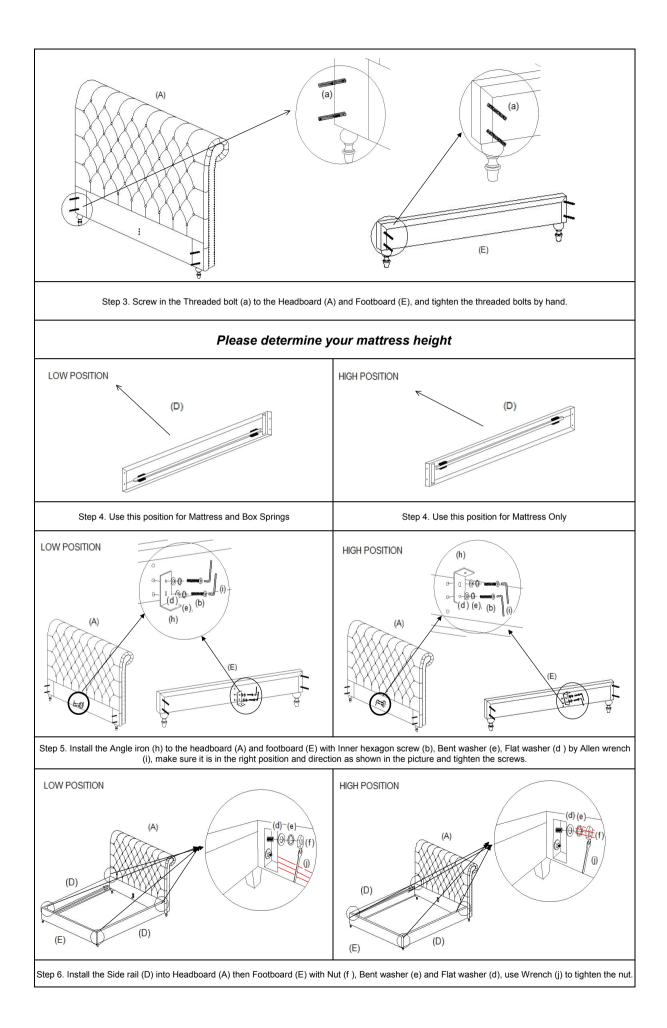

| Southampton Bed wFoot Rail Assembly Instruction |                                 |                              |                                          |                                           |
|-------------------------------------------------|---------------------------------|------------------------------|------------------------------------------|-------------------------------------------|
|                                                 |                                 |                              |                                          |                                           |
| Headboard (A) 1PC                               | Headboard foot (B1)             | Footboard foot (B2)          | size:Ø40*160mm<br>Middle leg I (C1) 2pcs | size:Ø40*125mm<br>Middle leg II (C2) 2pcs |
| -                                               |                                 |                              | 2                                        |                                           |
| Side rail (D) 2pcs                              | Footboard (E) 1pc               | Slat (F) 1pcs                | Middle leg rail (G) 1pc                  |                                           |
| size:M8*90mm                                    | a) size:M8*30mm                 | a)                           | sizes:Ø 22mm                             |                                           |
| Threaded bolt (a) 8pcs                          | Inner hexagon screw (b)<br>4pcs | Inner hexagon screw (c) 2pcs | Flat washer (d) 14pcs                    | Bent washer (e) 14pcs                     |
|                                                 |                                 | 0                            | Ø:5mm                                    | Ø:14mm                                    |
| Nut (f) 10pcs                                   | Plastic washer (g) 6pcs         | Angle iron (h) 2pc           | Allen wrench (i) 1pc                     | Wrench (j) 1pc                            |