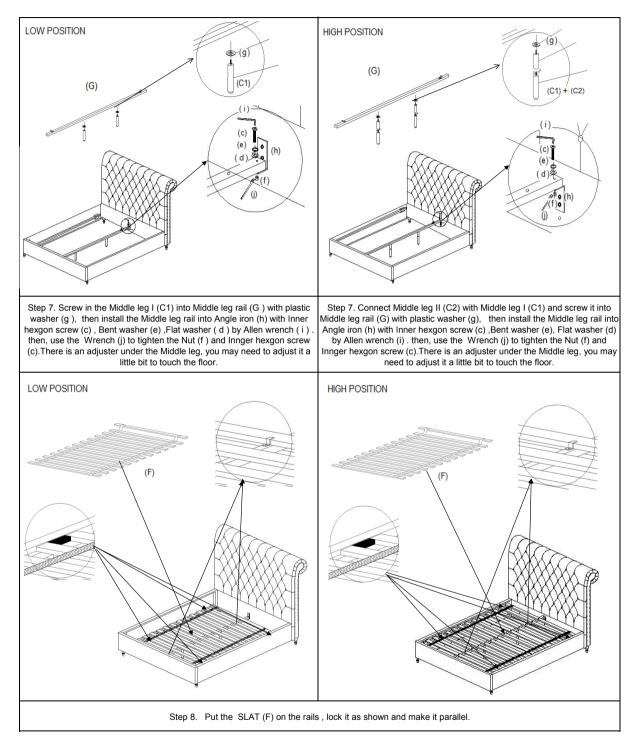

| Southampton Bed wFoot Rail Assembly Instruction |                                 |                              |                                          |                                           |
|-------------------------------------------------|---------------------------------|------------------------------|------------------------------------------|-------------------------------------------|
|                                                 |                                 |                              |                                          |                                           |
| Headboard (A) 1PC                               | Headboard foot (B1)             | Footboard foot (B2)          | size:Ø40*160mm<br>Middle leg I (C1) 2pcs | size:Ø40*125mm<br>Middle leg II (C2) 2pcs |
| -                                               |                                 |                              | 2                                        |                                           |
| Side rail (D) 2pcs                              | Footboard (E) 1pc               | Slat (F) 1pcs                | Middle leg rail (G) 1pc                  |                                           |
| size:M8*90mm                                    | a) size:M8*30mm                 | a)                           | sizes:Ø 22mm                             |                                           |
| Threaded bolt (a) 8pcs                          | Inner hexagon screw (b)<br>4pcs | Inner hexagon screw (c) 2pcs | Flat washer (d) 14pcs                    | Bent washer (e) 14pcs                     |
|                                                 |                                 | 0                            | Ø:5mm                                    | Ø:14mm                                    |
| Nut (f) 10pcs                                   | Plastic washer (g) 6pcs         | Angle iron (h) 2pc           | Allen wrench (i) 1pc                     | Wrench (j) 1pc                            |