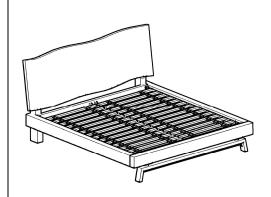

## Bed Assembly

PLEASE READ this sheet prior to assembly to familiarize yourself with the various stages of construction. Carefully open the pack supplied and check the contents against the parts and fittings check list.

E

| VISUAL IDENTIFICATION & FITTINGS |
|----------------------------------|
| A D                              |
| D<br>B<br>F                      |

| ITEM | DESCRIPTION | QTY   |
|------|-------------|-------|
| А    | Headboard   | 1     |
| В    | Footboard   | 1     |
| С    | Center Rail | 1     |
| D    | Side Rails  | 2     |
| Е    | Slates      | 2 Set |
| F    | Center Leg  | 1     |