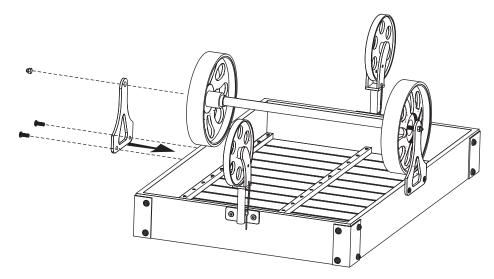

Align wheel support on the coffee table as shown above in the drawing. Insert allen bolt and secure with the help of allen key. Repeat the step to secure other wheel support. Do not fully tighten connections.