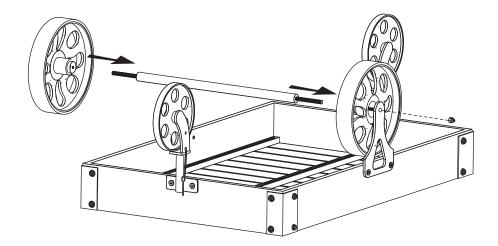

Align large wheel & axle wheel support as shown above in the drawing and secure with dome nut. Repeat the step to secure other large wheel on the other and of axle.

Turn the piece in upright position. Place on a flat surface. Fully tighten all connections product is ready to use.