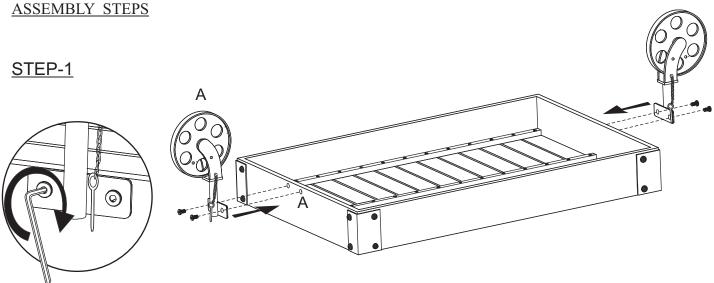

## Care Instructions

Wipe with a soft, dry cloth and avoid the use of chemicals and household cleaners. Any liquid spilled onto the table should be cleaned up immediately with a damp cloth.

Place wooden top upside down on a smooth flat padded surface. Align small wheel (A) over coffee table matching labels A with A. Secure small wheel (A) with allen bolt. Repeat the step to secure other wheel. Do not fully tighten connections.