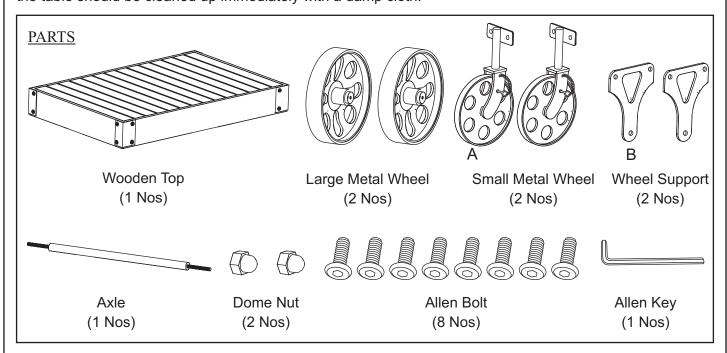

## ASSEMBLY INSTRUCITONS COFFEE TABLE

Assemble this item on a non-marring padded surface.

Proper assembly of this item requires 2 adults.