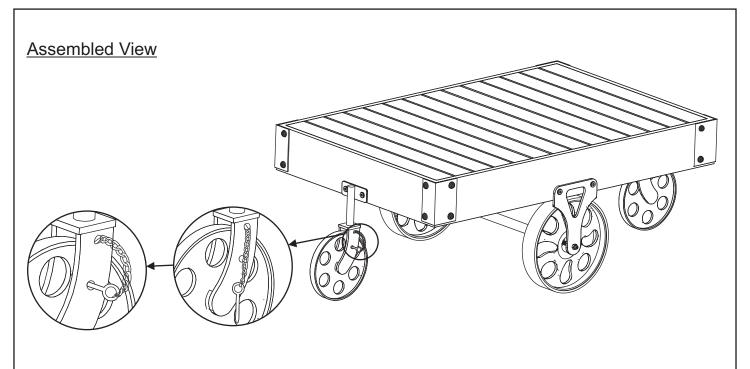

Insert metal pin in the provided small wheel holes to restrict movement of table wheel.

Note: Wheels are non functional and for decorative purpose only.