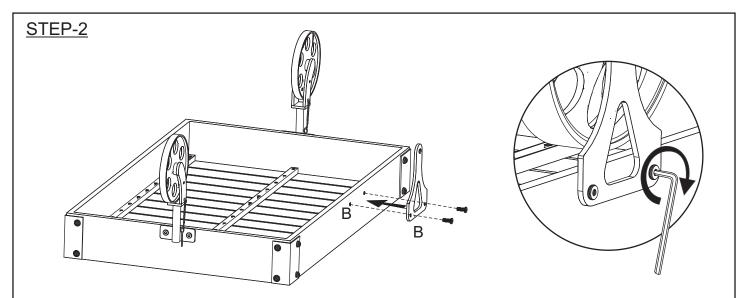

Align wheel support on the coffee table as shown above in the drawing. Insert allen bolt and secure with the help of allen key. Repeat the step to secure other wheel support. Do not fully tighten connections.