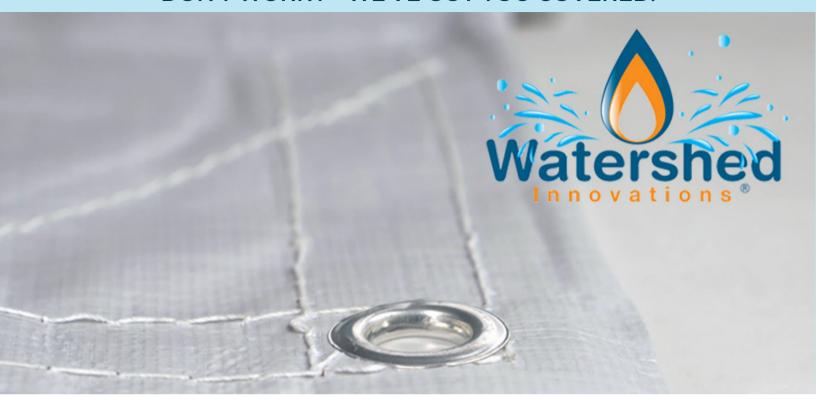

# No Compromises - We built this HydraTarp as if we will be using it ourselves

**Double Reinforced Corners** 

The corner of a tarp is the most vulnerable section. Instead of fitting a small rubber piece to the corners, we sew an extra layer of material to each corner adding significant strength.

Corrosive free strong
Grommets spaced every 18"

HydraTarps have hardened Grommets spaced at 18" intervals (instead of 24" spacing), the additional grommets provide additional tie down options and spread the stress over a greater area allowing less stress per grommet.