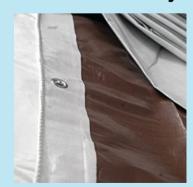

**Thick Rope Along Edges** 

We heat seal a thick nylon rope along all the edges or our tarps. This minimizes tarp shearing and tearing as the material wears and adds significant overall strength to the covering.