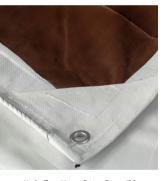

# No Compromises - We built this HydraTarp as if we will be using it ourselves

**Double Reinforced Corners** 

The corner of a tarp is the most vulnerable section. Instead of fitting a small rubber piece to the corners, we sew an extra layer of material to each corner adding significant strength.

Corrosive free strong
Grommets spaced every 18"

HydraTarps have hardened Grommets spaced at 18" intervals (instead of 24" spacing), the additional grommets provide additional tie down options and spread the stress over a greater area allowing less stress per grommet.