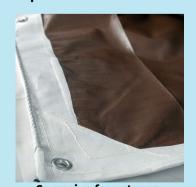

# No Compromises - We built this HydraTarp as if we will be using it ourselves

**Double Reinforced Corners** 

The corner of a tarp is the most vulnerable section. Instead of fitting a small rubber piece to the corners, we sew an extra layer of material to each corner adding significant strength.

**Thick Rope Along Edges** 

We heat seal a thick nylon rope along all the edges or our tarps. This minimizes tarp shearing and tearing as the material wears and adds significant overall strength to the covering.

Corrosive free strong
Grommets spaced every 18"

HydraTarps have hardened Grommets spaced at 18" intervals (instead of 24" spacing), the additional grommets provide additional tie down options and spread the stress over a greater area allowing less stress per grommet.

## **Material Specifications**

Weight - 7oz per Sq Yd.
Thickness - 14 Mil
Cross Weave 14 x 14
Color - Reversible White/Brown