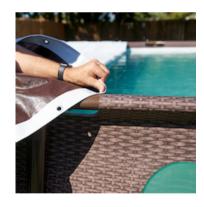

## **Keep your Pool Clean!**

This waterproof, reversible Tarp can be installed with either the White or Brown side facing up. This tarp protects pools from the elements and keeps your swimming area clean!