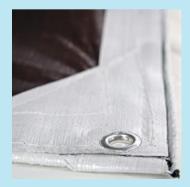

Corrosive free strong
Grommets spaced every 18"

HydraTarps have hardened Grommets spaced at 18" intervals (instead of 24" spacing), the additional grommets provide additional tie down options and spread the stress over a greater area allowing less stress per grommet.