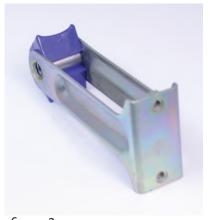

### **Fitting Instructions:**

- 1. Remove the original bush from the bracket: Using a vice hold the bracket in place and drill directly through the support holes (*As shown in figure 1*). This should release each plate and allow the original bush to be cut away from the inner sleeve.
- 2. Clean any dirt and corrosion from the bore in the bracket. Remove any sharp edges from the bore of the bracket.
- 3. Push the polyurethane bush into place over the original sleeve by opening the bush at its cut line (As shown in figure 2).
- B. Re-fit arm to the car. Tension all hardware to manufacturers recommended torque settings.

figure 1.

figure 2.