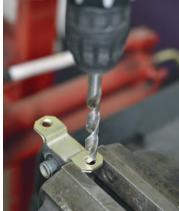

### **Fitting Instructions:**

- 1. Remove the original bush from the bracket: Using a vice hold the bracket in place and drill directly through the support holes (*As shown in figure 1*). This should release each plate and allow the original bush to be cut away from the inner sleeve.
- 2. Clean any dirt and corrosion from the bore in the bracket. Remove any sharp edges from the bore of the bracket.
- 3. Push the polyurethane bush into place over the original sleeve by opening the bush at its cut line (As shown in figure 2).
- B. Re-fit arm to the car. Tension all hardware to manufacturers recommended torque settings.

figure 1.

figure 2.